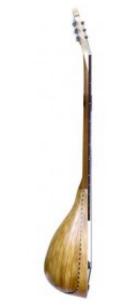

### **Description**

tear drop shaped tzoura made from mulberry. Details:

- Speaker wood: mulberry
- Top decoration: Engraved on the spruce
- Fretboard made from Katalox with celuloid signs
- Tuning machines: simple
- Neck from 3 slices of wood: iroko, akazu
- Speaker staves 16
- Fretboard scale: 64cm

## **Specification**

| Woods sound combination |   |
|-------------------------|---|
| Speaker wood            | ? |
| Top wood                | A |
|                         |   |

| Speaker          |                    |
|------------------|--------------------|
| Number of staves | 16                 |
| Speaker size     | Medium             |
| Top              |                    |
| wood             | Spruce             |
| Fretboard        |                    |
| Borders          | NO                 |
| Fretboard scale  | 64cm               |
| Fretboard wood   | Ebony              |
| Signs material   | Plastic - celuloid |
| Headstock        |                    |
| Tuning machines  | Simple - Van Gent  |