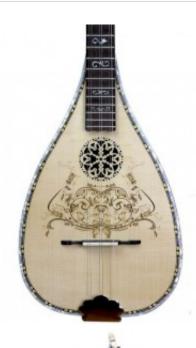

### **Description**

tear drop shaped tzoura made from mulberry. Details:

- Speaker wood: mulberry
- Top decoration: Engraved on the spruce
- Fretboard made from Katalox with celuloid signs
- Tuning machines: simple
- Neck from 3 slices of wood: iroko, akazu
- Speaker staves 16
- Fretboard scale: 64cm

## **Specification**

| Woods sound combination |   |
|-------------------------|---|
| Speaker wood            | ? |
| Top wood                | A |
|                         |   |

| Speaker          |                    |
|------------------|--------------------|
| Number of staves | 16                 |
| Speaker size     | Medium             |
| Top              |                    |
| wood             | Spruce             |
| Fretboard        |                    |
| Borders          | NO                 |
| Fretboard scale  | 64cm               |
| Fretboard wood   | Ebony              |
| Signs material   | Plastic - celuloid |
| Headstock        |                    |
| Tuning machines  | Simple - Van Gent  |