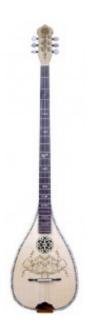

# TZ37 Mulberry tear

**Product Code:** TZ37 **Availability:** 7 - 9 months

**Price: 868.00€** 

Ex Tax: 700.00€

### **Description**

tear drop shaped tzoura made from mulberry. Details:

- Speaker wood: mulberry
- Top decoration: Engraved on the spruce
- Fretboard made from Katalox with celuloid signs
- Tuning machines: simple
- Neck from 3 slices of wood: iroko, akazu
- Speaker staves 16
- Fretboard scale: 64cm

## **Specification**

| Woods sound combination |   |
|-------------------------|---|
| Speaker wood            | ? |
| Top wood                | A |
|                         |   |

| Speaker          |                    |
|------------------|--------------------|
| Number of staves | 16                 |
| Speaker size     | Medium             |
| Top              |                    |
| wood             | Spruce             |
| Fretboard        |                    |
| Borders          | NO                 |
| Fretboard scale  | 64cm               |
| Fretboard wood   | Ebony              |
| Signs material   | Plastic - celuloid |
| Headstock        |                    |
| Tuning machines  | Simple - Van Gent  |