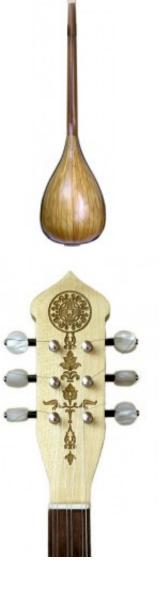

### **Description**

tear drop shaped tzoura made from mulberry. Details:

- Speaker wood: mulberry
- Top decoration: Engraved on the spruce
- Fretboard made from Katalox with celuloid signs
- Tuning machines: simple
- Neck from 3 slices of wood: iroko, akazu
- Speaker staves 16
- Fretboard scale: 64cm

## **Specification**

| Woods sound combination |   |
|-------------------------|---|
| Speaker wood            | ? |
| Top wood                | A |
|                         |   |

| Speaker          |                    |
|------------------|--------------------|
| Number of staves | 16                 |
| Speaker size     | Medium             |
| Top              |                    |
| wood             | Spruce             |
| Fretboard        |                    |
| Borders          | NO                 |
| Fretboard scale  | 64cm               |
| Fretboard wood   | Ebony              |
| Signs material   | Plastic - celuloid |
| Headstock        |                    |
| Tuning machines  | Simple - Van Gent  |