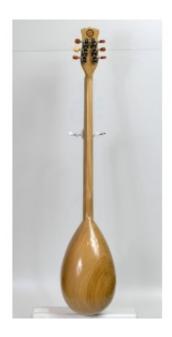

### **Description**

Curved tzouras made by solid Cherry. Speaker, neck and headstock are made from one piece wood. No connections!

- Speaker, neck, headstock wood: cherry
- Figure (tonewood decoration) :none
- Fretboard from Ebony with signs from maple
- Tuning machines: Grover
- the cherry neck is reinforced with a carbon fiber rod
- fretboard length: 60cm

## **Specification**

| Woods sound combination |              |
|-------------------------|--------------|
| Speaker wood            | ?            |
| Top wood                | A            |
| Speaker                 |              |
| Number of staves        | 0 - curved   |
| Speaker size            | Medium       |
| Top                     |              |
| wood                    | Spruce       |
| Fretboard               |              |
| Borders                 | NO           |
| Fretboard scale         | 60cm         |
| Fretboard wood          | Ebony        |
| Signs material          | Wood - maple |
| Headstock               |              |
| Tuning machines         | Grover       |