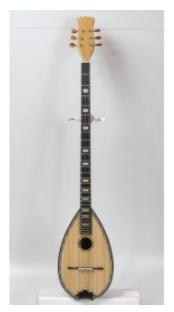

# TZ56 solid cherry

**Product Code:** TZ56 **Availability:** 7 - 9 months

**Price: 868.00€** 

Ex Tax: 700.00€

### **Description**

Curved tzouras made by solid Cherry. Speaker, neck and headstock are made from one piece wood. No connections!

- Speaker, neck, headstock wood: cherry
- Figure (tonewood decoration) :none
- Fretboard from Ebony with signs from maple
- Tuning machines: Grover
- the cherry neck is reinforced with a carbon fiber rod
- fretboard length: 60cm

## **Specification**

| Woods sound combination |              |
|-------------------------|--------------|
| Speaker wood            | ?            |
| Top wood                | A            |
| Speaker                 |              |
| Number of staves        | 0 - curved   |
| Speaker size            | Medium       |
| Top                     |              |
| wood                    | Spruce       |
| Fretboard               |              |
| Borders                 | NO           |
| Fretboard scale         | 60cm         |
| Fretboard wood          | Ebony        |
| Signs material          | Wood - maple |
| Headstock               |              |
| Tuning machines         | Grover       |