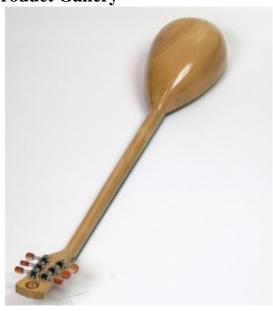

### **Description**

Curved tzouras made by solid Cherry. Speaker, neck and headstock are made from one piece wood. No connections!

- Speaker, neck, headstock wood: cherry
- Figure (tonewood decoration) :none
- Fretboard from Ebony with signs from maple
- Tuning machines: Grover
- the cherry neck is reinforced with a carbon fiber rod
- fretboard length: 60cm

## **Specification**

| Woods sound combination |              |
|-------------------------|--------------|
| Speaker wood            | ?            |
| Top wood                | A            |
| Speaker                 |              |
| Number of staves        | 0 - curved   |
| Speaker size            | Medium       |
| Top                     |              |
| wood                    | Spruce       |
| Fretboard               |              |
| Borders                 | NO           |
| Fretboard scale         | 60cm         |
| Fretboard wood          | Ebony        |
| Signs material          | Wood - maple |
| Headstock               |              |
| Tuning machines         | Grover       |