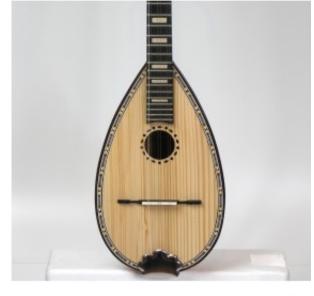

# TZ56 solid cherry

**Product Code:** TZ56 **Availability:** 7 - 9 months

**Price: 868.00€** 

Ex Tax: 700.00€

### **Description**

Curved tzouras made by solid Cherry. Speaker, neck and headstock are made from one piece wood. No connections!

- Speaker, neck, headstock wood: cherry
- Figure (tonewood decoration) :none
- Fretboard from Ebony with signs from maple
- Tuning machines: Grover
- the cherry neck is reinforced with a carbon fiber rod
- fretboard length: 60cm

#### **Sound combination**

Tonewood (TOP) A

## **Specification**

| Woods sound combination |              |
|-------------------------|--------------|
| Speaker wood            | ?            |
| Top wood                | A            |
| Speaker                 |              |
| Number of staves        | 0 - curved   |
| Speaker size            | Medium       |
| Top                     |              |
| wood                    | Spruce       |
| Fretboard               |              |
| Borders                 | NO           |
| Fretboard scale         | 60cm         |
| Fretboard wood          | Ebony        |
| Signs material          | Wood - maple |
| Headstock               |              |
| Tuning machines         | Grover       |