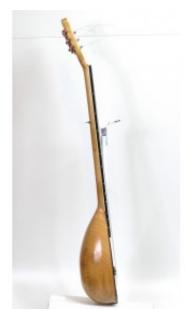

### **Description**

Curved tzouras made by solid Cherry. Speaker, neck and headstock are made from one piece wood. No connections!

- Speaker, neck, headstock wood: cherry
- Figure (tonewood decoration) :none
- Fretboard from Ebony with signs from maple
- Tuning machines: Grover
- the cherry neck is reinforced with a carbon fiber rod
- fretboard length: 60cm

## **Specification**

| Woods sound combination |              |
|-------------------------|--------------|
| Speaker wood            | ?            |
| Top wood                | A            |
| Speaker                 |              |
| Number of staves        | 0 - curved   |
| Speaker size            | Medium       |
| Top                     |              |
| wood                    | Spruce       |
| Fretboard               |              |
| Borders                 | NO           |
| Fretboard scale         | 60cm         |
| Fretboard wood          | Ebony        |
| Signs material          | Wood - maple |
| Headstock               |              |
| Tuning machines         | Grover       |