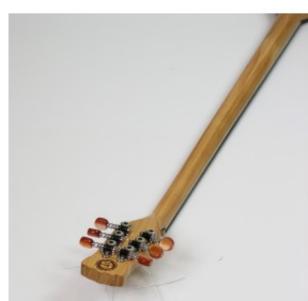

### **Description**

Curved tzouras made by solid Cherry. Speaker, neck and headstock are made from one piece wood. No connections!

- Speaker, neck, headstock wood: cherry
- Figure (tonewood decoration) :none
- Fretboard from Ebony with signs from maple
- Tuning machines: Grover
- the cherry neck is reinforced with a carbon fiber rod
- fretboard length: 60cm

## **Specification**

| Woods sound combination |              |
|-------------------------|--------------|
| Speaker wood            | ?            |
| Top wood                | A            |
| Speaker                 |              |
| Number of staves        | 0 - curved   |
| Speaker size            | Medium       |
| Top                     |              |
| wood                    | Spruce       |
| Fretboard               |              |
| Borders                 | NO           |
| Fretboard scale         | 60cm         |
| Fretboard wood          | Ebony        |
| Signs material          | Wood - maple |
| Headstock               |              |
| Tuning machines         | Grover       |