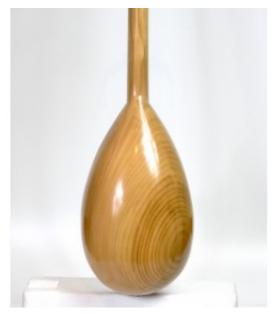

### **Description**

Curved tzouras made by solid Cherry. Speaker, neck and headstock are made from one piece wood. No connections!

- Speaker, neck, headstock wood: cherry
- Figure (tonewood decoration) :none
- Fretboard from Ebony with signs from maple
- Tuning machines: Grover
- the cherry neck is reinforced with a carbon fiber rod
- fretboard length: 60cm

## **Specification**

| Woods sound combination |              |
|-------------------------|--------------|
| Speaker wood            | ?            |
| Top wood                | A            |
| Speaker                 |              |
| Number of staves        | 0 - curved   |
| Speaker size            | Medium       |
| Top                     |              |
| wood                    | Spruce       |
| Fretboard               |              |
| Borders                 | NO           |
| Fretboard scale         | 60cm         |
| Fretboard wood          | Ebony        |
| Signs material          | Wood - maple |
| Headstock               |              |
| Tuning machines         | Grover       |