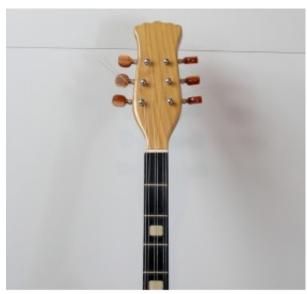

### **Description**

Curved tzouras made by solid Cherry. Speaker, neck and headstock are made from one piece wood. No connections!

- Speaker, neck, headstock wood: cherry
- Figure (tonewood decoration) :none
- Fretboard from Ebony with signs from maple
- Tuning machines: Grover
- the cherry neck is reinforced with a carbon fiber rod
- fretboard length: 60cm

## **Specification**

| Woods sound combination |              |
|-------------------------|--------------|
| Speaker wood            | ?            |
| Top wood                | A            |
| Speaker                 |              |
| Number of staves        | 0 - curved   |
| Speaker size            | Medium       |
| Top                     |              |
| wood                    | Spruce       |
| Fretboard               |              |
| Borders                 | NO           |
| Fretboard scale         | 60cm         |
| Fretboard wood          | Ebony        |
| Signs material          | Wood - maple |
| Headstock               |              |
| Tuning machines         | Grover       |