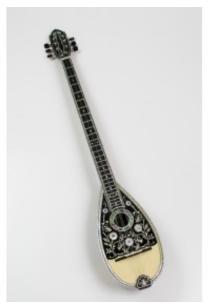

## Description

Curved tzouro-baglama (small speaker tzoura) made by solid african ebony. Speaker, neck and headstock are made from one piece wood. No connections!

A special order from Mr. Nicolaos Papadopoulos.

- Speaker, neck, headstock wood: african ebony
- Figure (tonewood decoration) :plastic shell (Mother of pearl and abalone)
- Fretboard from Ebony with signs and borders from Mother of pearl
- Tuning machines: Grover
- the ebony neck is reinforced with a carbon fiber rod
- fretboard length: 60cm