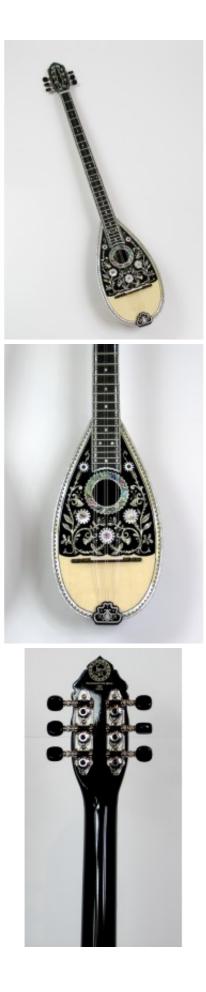

## Description

Curved tzouro-baglama (small speaker tzoura) made by solid african ebony. Speaker, neck and headstock are made from one piece wood. No connections!

A special order from Mr. Nicolaos Papadopoulos.

- Speaker, neck, headstock wood: african ebony
- Figure (tonewood decoration) :plastic shell (Mother of pearl and abalone)
- Fretboard from Ebony with signs and borders from Mother of pearl
- Tuning machines: Grover
- the ebony neck is reinforced with a carbon fiber rod
- fretboard length: 60cm