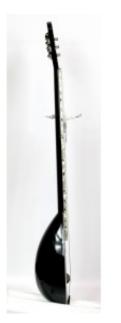

## Description

Curved tzouro-baglama (small speaker tzoura) made by solid african ebony. Speaker, neck and headstock are made from one piece wood. No connections!

A special order from Mr. Nicolaos Papadopoulos.

- Speaker, neck, headstock wood: african ebony
- Figure (tonewood decoration) :plastic shell (Mother of pearl and abalone)
- Fretboard from Ebony with signs and borders from Mother of pearl
- Tuning machines: Grover
- the ebony neck is reinforced with a carbon fiber rod
- fretboard length: 60cm