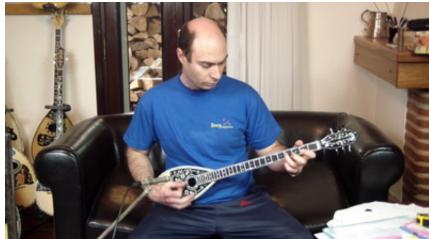

## Description

Curved tzouro-baglama (small speaker tzoura) made by solid african ebony. Speaker, neck and headstock are made from one piece wood. No connections!

A special order from Mr. Nicolaos Papadopoulos.

- Speaker, neck, headstock wood: african ebony
- Figure (tonewood decoration) :plastic shell (Mother of pearl and abalone)
- Fretboard from Ebony with signs and borders from Mother of pearl
- Tuning machines: Grover
- the ebony neck is reinforced with a carbon fiber rod
- fretboard length: 60cm