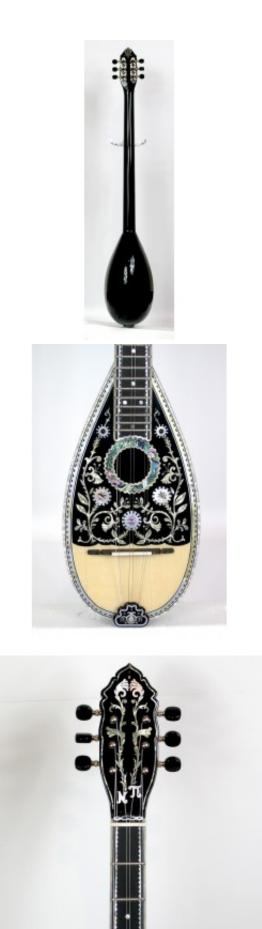

## Description

Curved tzouro-baglama (small speaker tzoura) made by solid african ebony. Speaker, neck and headstock are made from one piece wood. No connections!

A special order from Mr. Nicolaos Papadopoulos.

- Speaker, neck, headstock wood: african ebony
- Figure (tonewood decoration) :plastic shell (Mother of pearl and abalone)
- Fretboard from Ebony with signs and borders from Mother of pearl
- Tuning machines: Grover
- the ebony neck is reinforced with a carbon fiber rod
- fretboard length: 60cm

## Specification

| Specification           |                                                    |
|-------------------------|----------------------------------------------------|
| Woods sound combination |                                                    |
| Speaker wood            | ?                                                  |
| Top wood                | A                                                  |
| Speaker                 |                                                    |
| Number of staves        | 0 - curved                                         |
| Speaker size            | Small                                              |
| Тор                     |                                                    |
| wood                    | Spruce                                             |
| Fretboard               |                                                    |
| Borders                 | YES - plastic from the outside and mother of pearl |
|                         | in the inside                                      |
| Fretboard scale         | 60cm                                               |
| Fretboard wood          | Ebony                                              |
| Signs material          | Mother of Pearl                                    |
| Headstock               |                                                    |
| Tuning machines         | Grover                                             |
| <b>Product Gallery</b>  |                                                    |
|                         |                                                    |