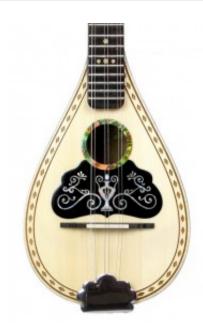

# TZ40 Linden curved

**Product Code:** TZ40 **Availability:** 7 - 9 months

Price: 496.00€

Ex Tax: 400.00€

### **Description**

6 stringed tzoura with a tear drop shape made by curved linden with the following specifications:

- Speaker wood: linden
- Figure (tonewood decoration) : plastic (celluloid)
- Fretboard from Rosewood with wooden marks from maple
- Tuning machines: simple
- neck form 3 slices of woods: linden, akazu
- fretboard length: 60cm

## Specification

| Woods sound combination |                               |
|-------------------------|-------------------------------|
| Speaker wood            | A                             |
| Top wood                | A                             |
| Speaker                 |                               |
| Number of staves        | 0 - solid wood curved speaker |
| Speaker size            | Small                         |
| Top                     |                               |
| wood                    | Spruce                        |
| Fretboard               |                               |
| Borders                 | NO                            |
| Fretboard scale         | 60cm                          |
| Fretboard wood          | Rosewood                      |
| Signs material          | Wood - maple                  |
| Headstock               |                               |
| Tuning machines         | simpleDJ                      |