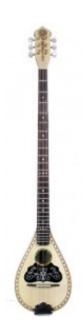

# TZ40 Linden curved

**Product Code:** TZ40 **Availability:** 7 - 9 months

Price: 496.00€

Ex Tax: 400.00€

### **Description**

6 stringed tzoura with a tear drop shape made by curved linden with the following specifications:

- Speaker wood: linden
- Figure (tonewood decoration) : plastic (celluloid)
- Fretboard from Rosewood with wooden marks from maple
- Tuning machines: simple
- neck form 3 slices of woods: linden, akazu
- fretboard length: 60cm

## Specification

| Woods sound combination |                               |
|-------------------------|-------------------------------|
| Speaker wood            | A                             |
| Top wood                | A                             |
| Speaker                 |                               |
| Number of staves        | 0 - solid wood curved speaker |
| Speaker size            | Small                         |
| Top                     |                               |
| wood                    | Spruce                        |
| Fretboard               |                               |
| Borders                 | NO                            |
| Fretboard scale         | 60cm                          |
| Fretboard wood          | Rosewood                      |
| Signs material          | Wood - maple                  |
| Headstock               |                               |
| Tuning machines         | simpleDJ                      |