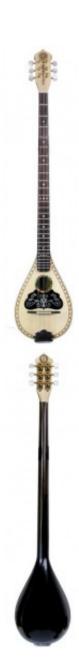

# TZ40 Linden curved

**Product Code:** TZ40 **Availability:** 7 - 9 months

Price: 496.00€

Ex Tax: 400.00€

### **Description**

6 stringed tzoura with a tear drop shape made by curved linden with the following specifications:

- Speaker wood: linden
- Figure (tonewood decoration) : plastic (celluloid)
- Fretboard from Rosewood with wooden marks from maple
- Tuning machines: simple
- neck form 3 slices of woods: linden, akazu
- fretboard length: 60cm

## Specification

| Woods sound combination |                               |
|-------------------------|-------------------------------|
| Speaker wood            | A                             |
| Top wood                | A                             |
| Speaker                 |                               |
| Number of staves        | 0 - solid wood curved speaker |
| Speaker size            | Small                         |
| Top                     |                               |
| wood                    | Spruce                        |
| Fretboard               |                               |
| Borders                 | NO                            |
| Fretboard scale         | 60cm                          |
| Fretboard wood          | Rosewood                      |
| Signs material          | Wood - maple                  |
| Headstock               |                               |
| Tuning machines         | simpleDJ                      |