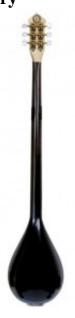

# TZ40 Linden curved

**Product Code:** TZ40 **Availability:** 7 - 9 months

Price: 496.00€

Ex Tax: 400.00€

### **Description**

6 stringed tzoura with a tear drop shape made by curved linden with the following specifications:

- Speaker wood: linden
- Figure (tonewood decoration) : plastic (celluloid)
- Fretboard from Rosewood with wooden marks from maple
- Tuning machines: simple
- neck form 3 slices of woods: linden, akazu
- fretboard length: 60cm

## Specification

| Woods sound combination |                               |
|-------------------------|-------------------------------|
| Speaker wood            | A                             |
| Top wood                | A                             |
| Speaker                 |                               |
| Number of staves        | 0 - solid wood curved speaker |
| Speaker size            | Small                         |
| Top                     |                               |
| wood                    | Spruce                        |
| Fretboard               |                               |
| Borders                 | NO                            |
| Fretboard scale         | 60cm                          |
| Fretboard wood          | Rosewood                      |
| Signs material          | Wood - maple                  |
| Headstock               |                               |
| Tuning machines         | simpleDJ                      |