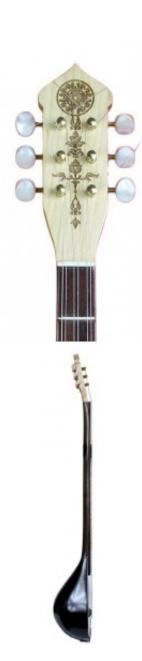

### **Description**

6 stringed tzoura with a tear drop shape made by curved linden with the following specifications:

- Speaker wood: linden
- Figure (tonewood decoration) : plastic (celluloid)
- Fretboard from Rosewood with wooden marks from maple
- Tuning machines: simple
- neck form 3 slices of woods: linden, akazu
- fretboard length: 60cm

## Specification

| Woods sound combination |                               |
|-------------------------|-------------------------------|
| Speaker wood            | A                             |
| Top wood                | A                             |
| Speaker                 |                               |
| Number of staves        | 0 - solid wood curved speaker |
| Speaker size            | Small                         |
| Top                     |                               |
| wood                    | Spruce                        |
| Fretboard               |                               |
| Borders                 | NO                            |
| Fretboard scale         | 60cm                          |
| Fretboard wood          | Rosewood                      |
| Signs material          | Wood - maple                  |
| Headstock               |                               |
| Tuning machines         | simpleDJ                      |