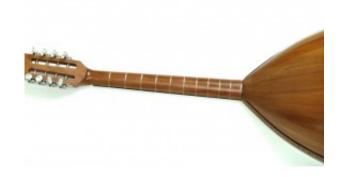

## **Description**

Traditional Greek lute made by walnut with the following specifications:

- speaker wood: walnut
- pickguard: wooden on top inlay (walnut and maple)
- Fretboard from Ebony
- Fretboard signs: acrylic ornaments
- Tuning machines: Grover mat
- Walnut neck with carbon fiber reinforcement
- Speaker staves (slices): 17
- Bridge made from ebony (african)
- Hole decoration: Wooden rosette and contour from wooden inlay

# Specification

| Specification           |                                                           |
|-------------------------|-----------------------------------------------------------|
| Woods sound combination |                                                           |
| Speaker wood            | A                                                         |
| Top wood                | A                                                         |
| Speaker                 |                                                           |
| Number of staves        | 17                                                        |
| Speaker size            | Medium                                                    |
| Top                     |                                                           |
| wood                    | Spruce                                                    |
| Fretboard               |                                                           |
| Borders                 | NO                                                        |
| Fretboard scale         | 70cm                                                      |
| Fretboard wood          | Ebony                                                     |
| Signs material          | Acrylic                                                   |
| Headstock               |                                                           |
| Tuning machines         | Grover                                                    |
| Bridge                  |                                                           |
| Bridge type             | Modern (guitar style using a bone to the strings contact) |
| <b>D</b>                |                                                           |