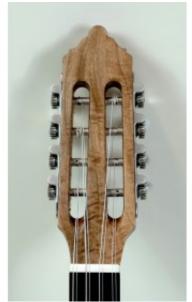

## **Description**

Traditional Greek lute made by walnut with the following specifications:

- speaker wood: walnut
- pickguard: wooden on top inlay (walnut and maple)
- Fretboard from Ebony
- Fretboard signs: acrylic ornaments
- Tuning machines: Grover mat
- Walnut neck with carbon fiber reinforcement
- Speaker staves (slices): 17
- Bridge made from ebony (african)
- Hole decoration: Wooden rosette and contour from wooden inlay

# Specification

| Specification           |                                                           |
|-------------------------|-----------------------------------------------------------|
| Woods sound combination |                                                           |
| Speaker wood            | A                                                         |
| Top wood                | A                                                         |
| Speaker                 |                                                           |
| Number of staves        | 17                                                        |
| Speaker size            | Medium                                                    |
| Top                     |                                                           |
| wood                    | Spruce                                                    |
| Fretboard               |                                                           |
| Borders                 | NO                                                        |
| Fretboard scale         | 70cm                                                      |
| Fretboard wood          | Ebony                                                     |
| Signs material          | Acrylic                                                   |
| Headstock               |                                                           |
| Tuning machines         | Grover                                                    |
| Bridge                  |                                                           |
| Bridge type             | Modern (guitar style using a bone to the strings contact) |
| <b>D</b>                |                                                           |