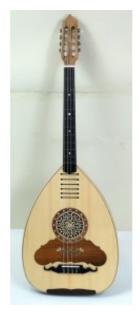

# LA19 walnut lute

**Product Code:** LA19 **Availability:** Pre-Order

**Price: 1,364.00€** 

Ex Tax: 1,100.00€

## **Description**

Traditional Greek lute made by walnut with the following specifications:

- speaker wood: walnut
- pickguard: wooden on top inlay (walnut and maple)
- Fretboard from Ebony
- Fretboard signs: acrylic ornaments
- Tuning machines: Grover mat
- Walnut neck with carbon fiber reinforcement
- Speaker staves (slices): 17
- Bridge made from ebony (african)
- Hole decoration: Wooden rosette and contour from wooden inlay

# Specification

| Specification           |                                                           |
|-------------------------|-----------------------------------------------------------|
| Woods sound combination |                                                           |
| Speaker wood            | A                                                         |
| Top wood                | A                                                         |
| Speaker                 |                                                           |
| Number of staves        | 17                                                        |
| Speaker size            | Medium                                                    |
| Top                     |                                                           |
| wood                    | Spruce                                                    |
| Fretboard               |                                                           |
| Borders                 | NO                                                        |
| Fretboard scale         | 70cm                                                      |
| Fretboard wood          | Ebony                                                     |
| Signs material          | Acrylic                                                   |
| Headstock               |                                                           |
| Tuning machines         | Grover                                                    |
| Bridge                  |                                                           |
| Bridge type             | Modern (guitar style using a bone to the strings contact) |
| <b>D</b>                |                                                           |