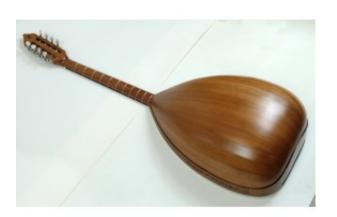

# LA19 walnut lute

**Product Code:** LA19 **Availability:** Pre-Order

**Price: 1,364.00€** 

Ex Tax: 1,100.00€

## **Description**

Traditional Greek lute made by walnut with the following specifications:

- speaker wood: walnut
- pickguard: wooden on top inlay (walnut and maple)
- Fretboard from Ebony
- Fretboard signs: acrylic ornaments
- Tuning machines: Grover mat
- Walnut neck with carbon fiber reinforcement
- Speaker staves (slices): 17
- Bridge made from ebony (african)
- Hole decoration: Wooden rosette and contour from wooden inlay