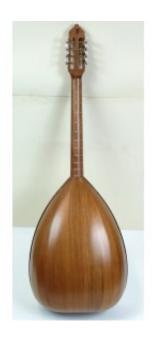

## **Description**

Traditional Greek lute made by walnut with the following specifications:

- speaker wood: walnut
- pickguard: wooden on top inlay (walnut and maple)
- Fretboard from Ebony
- Fretboard signs: acrylic ornaments
- Tuning machines: Grover mat
- Walnut neck with carbon fiber reinforcement
- Speaker staves (slices): 17
- Bridge made from ebony (african)
- Hole decoration: Wooden rosette and contour from wooden inlay

# Specification

| Specification           |                                                           |
|-------------------------|-----------------------------------------------------------|
| Woods sound combination |                                                           |
| Speaker wood            | A                                                         |
| Top wood                | A                                                         |
| Speaker                 |                                                           |
| Number of staves        | 17                                                        |
| Speaker size            | Medium                                                    |
| Top                     |                                                           |
| wood                    | Spruce                                                    |
| Fretboard               |                                                           |
| Borders                 | NO                                                        |
| Fretboard scale         | 70cm                                                      |
| Fretboard wood          | Ebony                                                     |
| Signs material          | Acrylic                                                   |
| Headstock               |                                                           |
| Tuning machines         | Grover                                                    |
| Bridge                  |                                                           |
| Bridge type             | Modern (guitar style using a bone to the strings contact) |
| <b>D</b>                |                                                           |