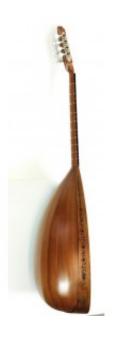

## **Description**

Traditional Greek lute made by walnut with the following specifications:

- speaker wood: walnut
- pickguard: wooden on top inlay (walnut and maple)
- Fretboard from Ebony
- Fretboard signs: acrylic ornaments
- Tuning machines: Grover mat
- Walnut neck with carbon fiber reinforcement
- Speaker staves (slices): 17
- Bridge made from ebony (african)
- Hole decoration: Wooden rosette and contour from wooden inlay

# Specification

| Specification           |                                                           |
|-------------------------|-----------------------------------------------------------|
| Woods sound combination |                                                           |
| Speaker wood            | A                                                         |
| Top wood                | A                                                         |
| Speaker                 |                                                           |
| Number of staves        | 17                                                        |
| Speaker size            | Medium                                                    |
| Top                     |                                                           |
| wood                    | Spruce                                                    |
| Fretboard               |                                                           |
| Borders                 | NO                                                        |
| Fretboard scale         | 70cm                                                      |
| Fretboard wood          | Ebony                                                     |
| Signs material          | Acrylic                                                   |
| Headstock               |                                                           |
| Tuning machines         | Grover                                                    |
| Bridge                  |                                                           |
| Bridge type             | Modern (guitar style using a bone to the strings contact) |
| <b>D</b>                |                                                           |