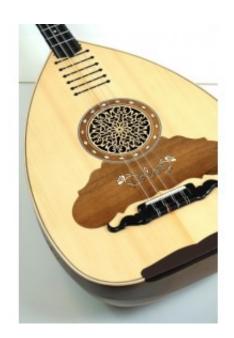

## **Description**

Traditional Greek lute made by walnut with the following specifications:

- speaker wood: walnut
- pickguard: wooden on top inlay (walnut and maple)
- Fretboard from Ebony
- Fretboard signs: acrylic ornaments
- Tuning machines: Grover mat
- Walnut neck with carbon fiber reinforcement
- Speaker staves (slices): 17
- Bridge made from ebony (african)
- Hole decoration: Wooden rosette and contour from wooden inlay