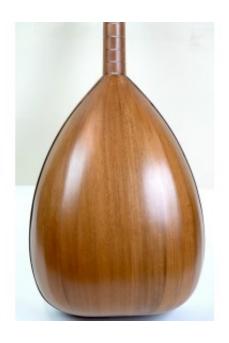

# LA19 walnut lute

**Product Code:** LA19 **Availability:** Pre-Order

**Price: 1,364.00€** 

Ex Tax: 1,100.00€

## **Description**

Traditional Greek lute made by walnut with the following specifications:

- speaker wood: walnut
- pickguard: wooden on top inlay (walnut and maple)
- Fretboard from Ebony
- Fretboard signs: acrylic ornaments
- Tuning machines: Grover mat
- Walnut neck with carbon fiber reinforcement
- Speaker staves (slices): 17
- Bridge made from ebony (african)
- Hole decoration: Wooden rosette and contour from wooden inlay