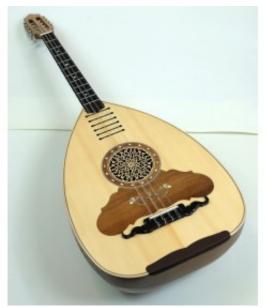

# LA19 walnut lute

**Product Code:** LA19 **Availability:** Pre-Order

**Price: 1,364.00€** 

Ex Tax: 1,100.00€

## **Description**

Traditional Greek lute made by walnut with the following specifications:

- speaker wood: walnut
- pickguard: wooden on top inlay (walnut and maple)
- Fretboard from Ebony
- Fretboard signs: acrylic ornaments
- Tuning machines: Grover mat
- Walnut neck with carbon fiber reinforcement
- Speaker staves (slices): 17
- Bridge made from ebony (african)
- Hole decoration: Wooden rosette and contour from wooden inlay