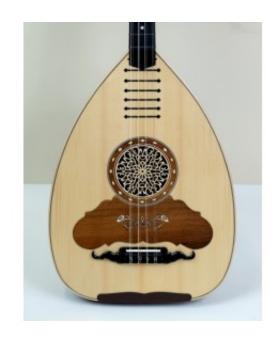

# LA19 walnut lute

**Product Code:** LA19 **Availability:** Pre-Order

**Price: 1,364.00€** 

Ex Tax: 1,100.00€

## **Description**

Traditional Greek lute made by walnut with the following specifications:

- speaker wood: walnut
- pickguard: wooden on top inlay (walnut and maple)
- Fretboard from Ebony
- Fretboard signs: acrylic ornaments
- Tuning machines: Grover mat
- Walnut neck with carbon fiber reinforcement
- Speaker staves (slices): 17
- Bridge made from ebony (african)
- Hole decoration: Wooden rosette and contour from wooden inlay