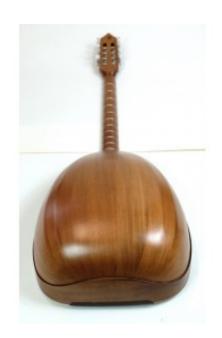

## **Description**

Traditional Greek lute made by walnut with the following specifications:

- speaker wood: walnut
- pickguard: wooden on top inlay (walnut and maple)
- Fretboard from Ebony
- Fretboard signs: acrylic ornaments
- Tuning machines: Grover mat
- Walnut neck with carbon fiber reinforcement
- Speaker staves (slices): 17
- Bridge made from ebony (african)
- Hole decoration: Wooden rosette and contour from wooden inlay

# Specification

| Specification           |                                                           |
|-------------------------|-----------------------------------------------------------|
| Woods sound combination |                                                           |
| Speaker wood            | A                                                         |
| Top wood                | A                                                         |
| Speaker                 |                                                           |
| Number of staves        | 17                                                        |
| Speaker size            | Medium                                                    |
| Top                     |                                                           |
| wood                    | Spruce                                                    |
| Fretboard               |                                                           |
| Borders                 | NO                                                        |
| Fretboard scale         | 70cm                                                      |
| Fretboard wood          | Ebony                                                     |
| Signs material          | Acrylic                                                   |
| Headstock               |                                                           |
| Tuning machines         | Grover                                                    |
| Bridge                  |                                                           |
| Bridge type             | Modern (guitar style using a bone to the strings contact) |
| <b>D</b>                |                                                           |