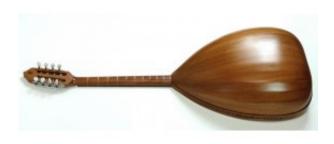

# LA19 walnut lute

**Product Code:** LA19 **Availability:** Pre-Order

**Price: 1,364.00€** 

Ex Tax: 1,100.00€

## **Description**

Traditional Greek lute made by walnut with the following specifications:

- speaker wood: walnut
- pickguard: wooden on top inlay (walnut and maple)
- Fretboard from Ebony
- Fretboard signs: acrylic ornaments
- Tuning machines: Grover mat
- Walnut neck with carbon fiber reinforcement
- Speaker staves (slices): 17
- Bridge made from ebony (african)
- Hole decoration: Wooden rosette and contour from wooden inlay