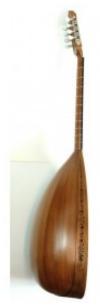

## **Description**

Traditional Greek lute made by walnut with the following specifications:

- speaker wood: walnut
- pickguard: wooden on top inlay (walnut and maple)
- Fretboard from Ebony
- Fretboard signs: acrylic ornaments
- Tuning machines: Grover mat
- Walnut neck with carbon fiber reinforcement
- Speaker staves (slices): 17
- Bridge made from ebony (african)
- Hole decoration: Wooden rosette and contour from wooden inlay

# Specification

| Specification           |                                                           |
|-------------------------|-----------------------------------------------------------|
| Woods sound combination |                                                           |
| Speaker wood            | A                                                         |
| Top wood                | A                                                         |
| Speaker                 |                                                           |
| Number of staves        | 17                                                        |
| Speaker size            | Medium                                                    |
| Top                     |                                                           |
| wood                    | Spruce                                                    |
| Fretboard               |                                                           |
| Borders                 | NO                                                        |
| Fretboard scale         | 70cm                                                      |
| Fretboard wood          | Ebony                                                     |
| Signs material          | Acrylic                                                   |
| Headstock               |                                                           |
| Tuning machines         | Grover                                                    |
| Bridge                  |                                                           |
| Bridge type             | Modern (guitar style using a bone to the strings contact) |
| <b>D</b>                |                                                           |