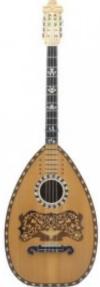

### **Description**

Traditional Greek lute made by maple (pseudoplatanous) with the following specifications:

- Speaker wood: maple (pseudoplatanous)
- Figure (tonewood decoration): wooden (veneer)
- Fretboard from ebony
- Tuning machines: simple
- neck form 5 slices of woods: maple, mahogany
- speaker staves: 18

# **Specification**

| Woods sound combination |   |
|-------------------------|---|
| Speaker wood            | A |

| Top wood                                                                       | В                  |
|--------------------------------------------------------------------------------|--------------------|
| Speaker                                                                        |                    |
| Number of staves                                                               | 18                 |
| Speaker size                                                                   | Medium             |
| Top                                                                            |                    |
| wood                                                                           | Spruce             |
| Fretboard                                                                      |                    |
| Borders                                                                        | NO                 |
| Fretboard scale                                                                | 72cm               |
| Fretboard wood                                                                 | Ebony              |
| Signs material                                                                 | Bone               |
| Headstock                                                                      |                    |
| Tuning machines                                                                | simple             |
| wood Fretboard Borders Fretboard scale Fretboard wood Signs material Headstock | NO 72cm Ebony Bone |