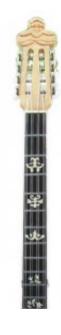

### **Description**

Traditional Greek lute made by maple (pseudoplatanous) with the following specifications:

- Speaker wood: maple (pseudoplatanous)
- Figure (tonewood decoration): wooden (veneer)
- Fretboard from ebony
- Tuning machines: simple
- neck form 5 slices of woods: maple, mahogany
- speaker staves: 18

# **Specification**

| Woods sound combination |   |
|-------------------------|---|
| Speaker wood            | A |

| Top wood                                                                       | В                  |
|--------------------------------------------------------------------------------|--------------------|
| Speaker                                                                        |                    |
| Number of staves                                                               | 18                 |
| Speaker size                                                                   | Medium             |
| Top                                                                            |                    |
| wood                                                                           | Spruce             |
| Fretboard                                                                      |                    |
| Borders                                                                        | NO                 |
| Fretboard scale                                                                | 72cm               |
| Fretboard wood                                                                 | Ebony              |
| Signs material                                                                 | Bone               |
| Headstock                                                                      |                    |
| Tuning machines                                                                | simple             |
| wood Fretboard Borders Fretboard scale Fretboard wood Signs material Headstock | NO 72cm Ebony Bone |