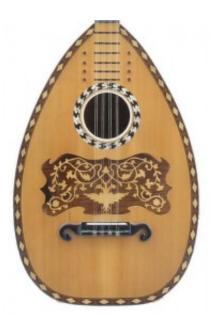

### **Description**

Traditional Greek lute made by maple (pseudoplatanous) with the following specifications:

- Speaker wood: maple (pseudoplatanous)
- Figure (tonewood decoration): wooden (veneer)
- Fretboard from ebony
- Tuning machines: simple
- neck form 5 slices of woods: maple, mahogany
- speaker staves: 18

# **Specification**

| Woods sound combination |   |
|-------------------------|---|
| Speaker wood            | A |

| Top wood                                                                       | В                  |
|--------------------------------------------------------------------------------|--------------------|
| Speaker                                                                        |                    |
| Number of staves                                                               | 18                 |
| Speaker size                                                                   | Medium             |
| Top                                                                            |                    |
| wood                                                                           | Spruce             |
| Fretboard                                                                      |                    |
| Borders                                                                        | NO                 |
| Fretboard scale                                                                | 72cm               |
| Fretboard wood                                                                 | Ebony              |
| Signs material                                                                 | Bone               |
| Headstock                                                                      |                    |
| Tuning machines                                                                | simple             |
| wood Fretboard Borders Fretboard scale Fretboard wood Signs material Headstock | NO 72cm Ebony Bone |