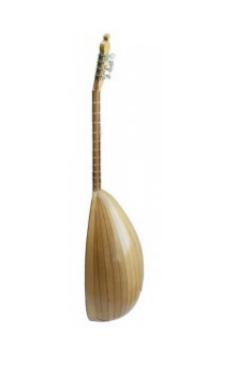

# LA01 maple

**Product Code:** LA01 **Availability:** 7 - 9 months

**Price: 1,612.00€** 

Ex Tax: 1,300.00€

### **Description**

Traditional Greek lute made by maple (pseudoplatanous) with the following specifications:

- Speaker wood: maple (pseudoplatanous)
- Figure (tonewood decoration): wooden (veneer)
- Fretboard from ebony
- Tuning machines: simple
- neck form 5 slices of woods: maple, mahogany
- speaker staves: 18

# **Specification**

| Woods sound combination |   |
|-------------------------|---|
| Speaker wood            | A |

| Top wood                                                                       | В                  |
|--------------------------------------------------------------------------------|--------------------|
| Speaker                                                                        |                    |
| Number of staves                                                               | 18                 |
| Speaker size                                                                   | Medium             |
| Top                                                                            |                    |
| wood                                                                           | Spruce             |
| Fretboard                                                                      |                    |
| Borders                                                                        | NO                 |
| Fretboard scale                                                                | 72cm               |
| Fretboard wood                                                                 | Ebony              |
| Signs material                                                                 | Bone               |
| Headstock                                                                      |                    |
| Tuning machines                                                                | simple             |
| wood Fretboard Borders Fretboard scale Fretboard wood Signs material Headstock | NO 72cm Ebony Bone |