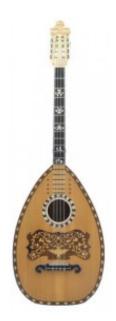

### **Description**

Traditional Greek lute made by maple (pseudoplatanous) with the following specifications:

- Speaker wood: maple (pseudoplatanous)
- Figure (tonewood decoration): wooden (veneer)
- Fretboard from ebony
- Tuning machines: simple
- neck form 5 slices of woods: maple, mahogany
- speaker staves: 18

# **Specification**

| Woods sound combination |   |
|-------------------------|---|
| Speaker wood            | A |

| Top wood                                                                       | В                  |
|--------------------------------------------------------------------------------|--------------------|
| Speaker                                                                        |                    |
| Number of staves                                                               | 18                 |
| Speaker size                                                                   | Medium             |
| Top                                                                            |                    |
| wood                                                                           | Spruce             |
| Fretboard                                                                      |                    |
| Borders                                                                        | NO                 |
| Fretboard scale                                                                | 72cm               |
| Fretboard wood                                                                 | Ebony              |
| Signs material                                                                 | Bone               |
| Headstock                                                                      |                    |
| Tuning machines                                                                | simple             |
| wood Fretboard Borders Fretboard scale Fretboard wood Signs material Headstock | NO 72cm Ebony Bone |