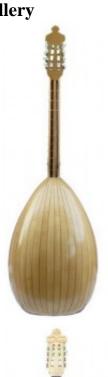

### **Description**

Traditional Greek lute made by maple (pseudoplatanous) with the following specifications:

- Speaker wood: maple (pseudoplatanous)
- Figure (tonewood decoration): wooden (veneer)
- Fretboard from ebony
- Tuning machines: simple
- neck form 5 slices of woods: maple, mahogany
- speaker staves: 18

# **Specification**

| Woods sound combination |   |
|-------------------------|---|
| Speaker wood            | A |

| Top wood                                                                       | В                  |
|--------------------------------------------------------------------------------|--------------------|
| Speaker                                                                        |                    |
| Number of staves                                                               | 18                 |
| Speaker size                                                                   | Medium             |
| Top                                                                            |                    |
| wood                                                                           | Spruce             |
| Fretboard                                                                      |                    |
| Borders                                                                        | NO                 |
| Fretboard scale                                                                | 72cm               |
| Fretboard wood                                                                 | Ebony              |
| Signs material                                                                 | Bone               |
| Headstock                                                                      |                    |
| Tuning machines                                                                | simple             |
| wood Fretboard Borders Fretboard scale Fretboard wood Signs material Headstock | NO 72cm Ebony Bone |