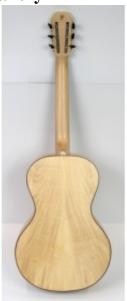

### **Description**

Greek acoustic folk guitar made by maple with the following specifications:

• Speaker wood: maple

• pickguard: celuloid

• Fretboard from ebony 16" radiused

• Tuning machines: DJ sealed

• neck form maple and 2-way adjustable truss rod

# Specification

| Woods sound combination |        |
|-------------------------|--------|
| Speaker wood            | A      |
| Top wood                | A      |
| Speaker                 |        |
| Speaker size            | Medium |
| Top                     |        |
| wood                    | Spruce |