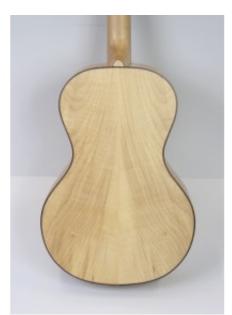

### **Description**

Greek acoustic folk guitar made by maple with the following specifications:

• Speaker wood: maple

• pickguard: celuloid

• Fretboard from ebony 16" radiused

• Tuning machines: DJ sealed

• neck form maple and 2-way adjustable truss rod

# Specification

| Woods sound combination |        |
|-------------------------|--------|
| Speaker wood            | A      |
| Top wood                | A      |
| Speaker                 |        |
| Speaker size            | Medium |
| Top                     |        |
| wood                    | Spruce |