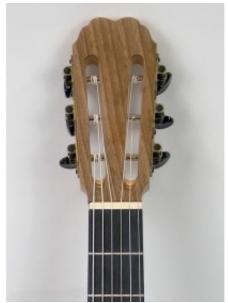

### **Description**

Greek acoustic folk guitar made by maple with the following specifications:

• Speaker wood: maple

• pickguard: celuloid

• Fretboard from ebony 16" radiused

• Tuning machines: DJ sealed

• neck form maple and 2-way adjustable truss rod

| Fretboard       |           |
|-----------------|-----------|
| Borders         | NO        |
| Fretboard scale | 65cm      |
| Fretboard wood  | Ebony     |
| Signs material  | Acrylic   |
| Headstock       |           |
| Tuning machines | DJ sealed |