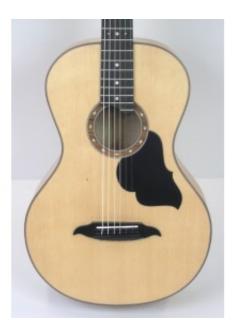

### **Description**

Greek acoustic folk guitar made by maple with the following specifications:

• Speaker wood: maple

• pickguard: celuloid

• Fretboard from ebony 16" radiused

• Tuning machines: DJ sealed

• neck form maple and 2-way adjustable truss rod

# Specification

| Woods sound combination |        |
|-------------------------|--------|
| Speaker wood            | A      |
| Top wood                | A      |
| Speaker                 |        |
| Speaker size            | Medium |
| Top                     |        |
| wood                    | Spruce |