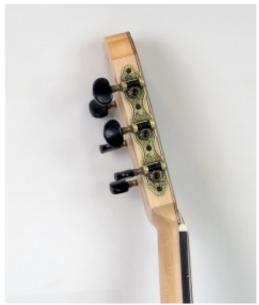

### **Description**

Greek acoustic folk guitar made by maple with the following specifications:

• Speaker wood: maple

• pickguard: celuloid

• Fretboard from ebony 16" radiused

• Tuning machines: DJ sealed

• neck form maple and 2-way adjustable truss rod

| Fretboard       |           |
|-----------------|-----------|
| Borders         | NO        |
| Fretboard scale | 65cm      |
| Fretboard wood  | Ebony     |
| Signs material  | Acrylic   |
| Headstock       |           |
| Tuning machines | DJ sealed |