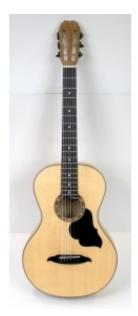

# GU11 Maple

**Product Code:** GU11 **Availability:** 4 - 6 months

**Price: 992.00€** 

Ex Tax: 800.00€

### **Description**

Greek acoustic folk guitar made by maple with the following specifications:

• Speaker wood: maple

• pickguard: celuloid

• Fretboard from ebony 16" radiused

• Tuning machines: DJ sealed

• neck form maple and 2-way adjustable truss rod