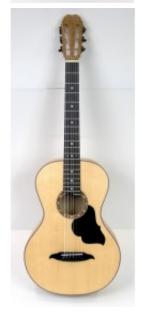

### **Description**

Greek acoustic folk guitar made by maple with the following specifications:

• Speaker wood: maple

• pickguard: celuloid

• Fretboard from ebony 16" radiused

• Tuning machines: DJ sealed

• neck form maple and 2-way adjustable truss rod

# Specification

| Woods sound combination |        |
|-------------------------|--------|
| Speaker wood            | A      |
| Top wood                | A      |
| Speaker                 |        |
| Speaker size            | Medium |
| Top                     |        |
| wood                    | Spruce |