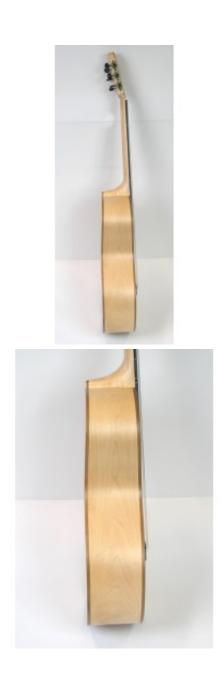

### **Description**

Greek acoustic folk guitar made by maple with the following specifications:

• Speaker wood: maple

• pickguard: celuloid

• Fretboard from ebony 16" radiused

• Tuning machines: DJ sealed

• neck form maple and 2-way adjustable truss rod

# Specification

| Woods sound combination |        |
|-------------------------|--------|
| Speaker wood            | A      |
| Top wood                | A      |
| Speaker                 |        |
| Speaker size            | Medium |
| Top                     |        |
| wood                    | Spruce |