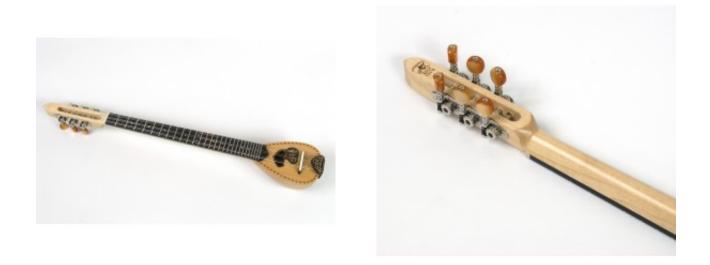

#### Description

Carved baglama made by birch with the following specifications:

- Speaker wood: birch
- Figure (tonewood decoration) : rosewood wooden inlay
- Top: Lebanon cedar
- Fretboard from african ebony
- Tuning machines: Grover
- one piece speaker neck headstock from birch reinforced with a carbon fiber neck rod
- fretboard length: 36cm

### Specification

| Specification           |               |
|-------------------------|---------------|
| Woods sound combination |               |
| Speaker wood            | A             |
| Top wood                | A             |
| Speaker                 |               |
| Number of staves        | 0 - curved    |
| Speaker size            | Very small    |
| Тор                     |               |
| wood                    | Lebanon cedar |
| Fretboard               |               |
| Borders                 | NO            |
| Fretboard scale         | 36cm          |
| Fretboard wood          | African ebony |
| Signs material          | acrylic       |
| Headstock               |               |
|                         |               |

| Tuning machines | Grover |         |
|-----------------|--------|---------|
| Product Gallery |        |         |
|                 |        |         |
|                 |        | 0000000 |