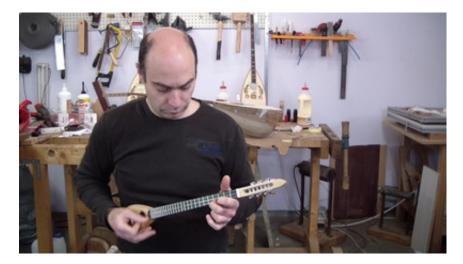

#### Description

Carved baglama made by birch with the following specifications:

- Speaker wood: birch
- Figure (tonewood decoration) : rosewood wooden inlay
- Top: Lebanon cedar
- Fretboard from african ebony
- Tuning machines: Grover
- one piece speaker neck headstock from birch reinforced with a carbon fiber neck rod
- fretboard length: 36cm

### Specification

| Specification           |               |
|-------------------------|---------------|
| Woods sound combination |               |
| Speaker wood            | A             |
| Top wood                | A             |
| Speaker                 |               |
| Number of staves        | 0 - curved    |
| Speaker size            | Very small    |
| Тор                     |               |
| wood                    | Lebanon cedar |
| Fretboard               |               |
| Borders                 | NO            |
| Fretboard scale         | 36cm          |
| Fretboard wood          | African ebony |
| Signs material          | acrylic       |
| Headstock               |               |
|                         |               |