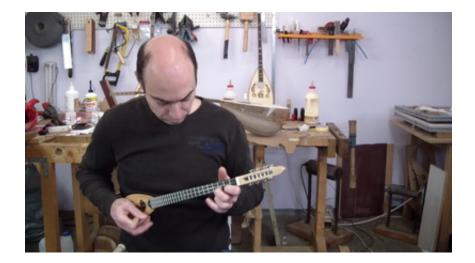

#### Description

Carved baglama made by birch with the following specifications:

- Speaker wood: birch
- Figure (tonewood decoration) : rosewood wooden inlay
- Top: Lebanon cedar
- Fretboard from african ebony
- Tuning machines: Grover
- one piece speaker neck headstock from birch reinforced with a carbon fiber neck rod
- fretboard length: 36cm

### Specification

| Specification           |               |
|-------------------------|---------------|
| Woods sound combination |               |
| Speaker wood            | A             |
| Top wood                | A             |
| Speaker                 |               |
| Number of staves        | 0 - curved    |
| Speaker size            | Very small    |
| Тор                     |               |
| wood                    | Lebanon cedar |
| Fretboard               |               |
| Borders                 | NO            |
| Fretboard scale         | 36cm          |
| Fretboard wood          | African ebony |
| Signs material          | acrylic       |
| Headstock               |               |
|                         |               |