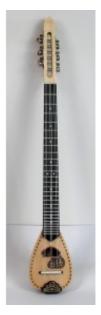

#### Description

Carved baglama made by birch with the following specifications:

- Speaker wood: birch
- Figure (tonewood decoration) : rosewood wooden inlay
- Top: Lebanon cedar
- Fretboard from african ebony
- Tuning machines: Grover
- one piece speaker neck headstock from birch reinforced with a carbon fiber neck rod
- fretboard length: 36cm

### Specification

| Specification           |               |
|-------------------------|---------------|
| Woods sound combination |               |
| Speaker wood            | A             |
| Top wood                | A             |
| Speaker                 |               |
| Number of staves        | 0 - curved    |
| Speaker size            | Very small    |
| Тор                     |               |
| wood                    | Lebanon cedar |
| Fretboard               |               |
| Borders                 | NO            |
| Fretboard scale         | 36cm          |
| Fretboard wood          | African ebony |
| Signs material          | acrylic       |
| Headstock               |               |
|                         |               |