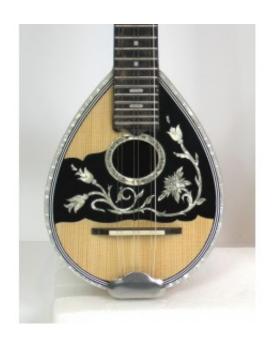

## **Description**

Baglama made by dark mulberry with the following specifications:

- Speaker wood: dark mulberry
- Figure (tonewood decoration): inlay from plastic (celuloid)
- Fretboard from Ebony
- Tuning machines: simple
- neck form 3 slices of wood: linden, paduk
- head decorated with carvings
- fretboard length: 36cm

Sound combination

Tonewood?

Speaker?

Specification

| *** 1 1 1 1             |          |
|-------------------------|----------|
| Woods sound combination |          |
| Speaker wood            | B        |
| Top wood                | A        |
| Speaker                 |          |
| Number of staves        | 9        |
| Speaker size            | Medium   |
| Top                     |          |
| wood                    | Spruce   |
| Fretboard               |          |
| Borders                 | NO       |
| Fretboard scale         | 36cm     |
| Fretboard wood          | Ebony    |
| Signs material          | Plastic  |
| Headstock               |          |
| Tuning machines         | Van Gent |
|                         |          |