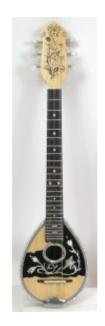

## **Description**

Baglama made by dark mulberry with the following specifications:

- Speaker wood: dark mulberry
- Figure (tonewood decoration): inlay from plastic (celuloid)
- Fretboard from Ebony
- Tuning machines: simple
- neck form 3 slices of wood: linden, paduk
- head decorated with carvings
- fretboard length: 36cm

Sound combination

Tonewood?

Speaker?

Specification

| *** 1 1 1 1             |          |
|-------------------------|----------|
| Woods sound combination |          |
| Speaker wood            | B        |
| Top wood                | A        |
| Speaker                 |          |
| Number of staves        | 9        |
| Speaker size            | Medium   |
| Top                     |          |
| wood                    | Spruce   |
| Fretboard               |          |
| Borders                 | NO       |
| Fretboard scale         | 36cm     |
| Fretboard wood          | Ebony    |
| Signs material          | Plastic  |
| Headstock               |          |
| Tuning machines         | Van Gent |
|                         |          |