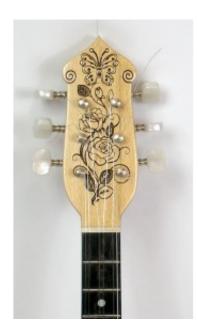

## **Description**

Baglama made by dark mulberry with the following specifications:

- Speaker wood: dark mulberry
- Figure (tonewood decoration): inlay from plastic (celuloid)
- Fretboard from Ebony
- Tuning machines: simple
- neck form 3 slices of wood: linden, paduk
- head decorated with carvings
- fretboard length: 36cm