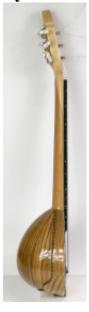

## **Description**

Baglama made by dark mulberry with the following specifications:

- Speaker wood: dark mulberry
- Figure (tonewood decoration): inlay from plastic (celuloid)
- Fretboard from Ebony
- Tuning machines: simple
- neck form 3 slices of wood: linden, paduk
- head decorated with carvings
- fretboard length: 36cm

Sound combination

Tonewood?

Speaker?

Specification

| *** 1 1 1 1             |          |
|-------------------------|----------|
| Woods sound combination |          |
| Speaker wood            | B        |
| Top wood                | A        |
| Speaker                 |          |
| Number of staves        | 9        |
| Speaker size            | Medium   |
| Top                     |          |
| wood                    | Spruce   |
| Fretboard               |          |
| Borders                 | NO       |
| Fretboard scale         | 36cm     |
| Fretboard wood          | Ebony    |
| Signs material          | Plastic  |
| Headstock               |          |
| Tuning machines         | Van Gent |
|                         |          |