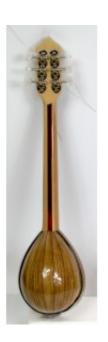

## **Description**

Baglama made by dark mulberry with the following specifications:

- Speaker wood: dark mulberry
- Figure (tonewood decoration): inlay from plastic (celuloid)
- Fretboard from Ebony
- Tuning machines: simple
- neck form 3 slices of wood: linden, paduk
- head decorated with carvings
- fretboard length: 36cm

Sound combination

Tonewood?

Speaker?

Specification

| *** 1 1 1 1             |          |
|-------------------------|----------|
| Woods sound combination |          |
| Speaker wood            | B        |
| Top wood                | A        |
| Speaker                 |          |
| Number of staves        | 9        |
| Speaker size            | Medium   |
| Top                     |          |
| wood                    | Spruce   |
| Fretboard               |          |
| Borders                 | NO       |
| Fretboard scale         | 36cm     |
| Fretboard wood          | Ebony    |
| Signs material          | Plastic  |
| Headstock               |          |
| Tuning machines         | Van Gent |
|                         |          |