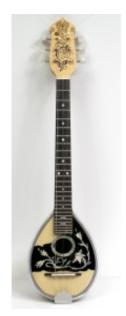

## **Description**

Baglama made by dark mulberry wood with the following specifications:

- Speaker wood: dark mulberry
- Figure (tonewood decoration) : inlay from plastic (celuloid)
- Fretboard from Ebony
- Tuning machines: simple
- neck form 3 slices of wood: linden, paduk
- head decorated with carvings
- fretboard length: 36cm

## **Specification**

| Woods sound combination |   |
|-------------------------|---|
| Speaker wood            | A |

| Top wood         | A        |
|------------------|----------|
| Speaker          |          |
| Number of staves | 9        |
| Speaker size     | Medium   |
| Top              |          |
| wood             | Spruce   |
| Fretboard        |          |
| Borders          | NO       |
| Fretboard scale  | 36cm     |
| Fretboard wood   | Ebony    |
| Signs material   | Plastic  |
| Headstock        |          |
| Tuning machines  | Van Gent |