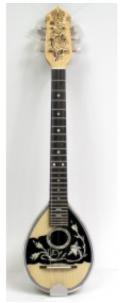

## **Description**

Baglama made by dark mulberry wood with the following specifications:

- Speaker wood: dark mulberry
- Figure (tonewood decoration) : inlay from plastic (celuloid)
- Fretboard from Ebony
- Tuning machines: simple
- neck form 3 slices of wood: linden, paduk
- head decorated with carvings
- fretboard length: 36cm

## **Specification**

| Woods sound combination |   |
|-------------------------|---|
| Speaker wood            | A |

| Top wood         | A        |
|------------------|----------|
| Speaker          |          |
| Number of staves | 9        |
| Speaker size     | Medium   |
| Top              |          |
| wood             | Spruce   |
| Fretboard        |          |
| Borders          | NO       |
| Fretboard scale  | 36cm     |
| Fretboard wood   | Ebony    |
| Signs material   | Plastic  |
| Headstock        |          |
| Tuning machines  | Van Gent |