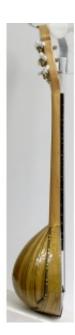

## **Description**

Baglama made by dark mulberry wood with the following specifications:

- Speaker wood: dark mulberry
- Figure (tonewood decoration) : inlay from plastic (celuloid)
- Fretboard from Ebony
- Tuning machines: simple
- neck form 3 slices of wood: linden, paduk
- head decorated with carvings
- fretboard length: 36cm

## **Specification**

| Woods sound combination |   |
|-------------------------|---|
| Speaker wood            | A |

| Top wood         | A        |
|------------------|----------|
| Speaker          |          |
| Number of staves | 9        |
| Speaker size     | Medium   |
| Top              |          |
| wood             | Spruce   |
| Fretboard        |          |
| Borders          | NO       |
| Fretboard scale  | 36cm     |
| Fretboard wood   | Ebony    |
| Signs material   | Plastic  |
| Headstock        |          |
| Tuning machines  | Van Gent |