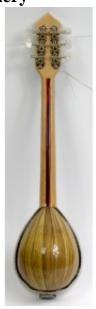

## **Description**

Baglama made by dark mulberry wood with the following specifications:

- Speaker wood: dark mulberry
- Figure (tonewood decoration) : inlay from plastic (celuloid)
- Fretboard from Ebony
- Tuning machines: simple
- neck form 3 slices of wood: linden, paduk
- head decorated with carvings
- fretboard length: 36cm

## **Specification**

| Woods sound combination |   |
|-------------------------|---|
| Speaker wood            | A |

| Top wood         | A        |
|------------------|----------|
| Speaker          |          |
| Number of staves | 9        |
| Speaker size     | Medium   |
| Top              |          |
| wood             | Spruce   |
| Fretboard        |          |
| Borders          | NO       |
| Fretboard scale  | 36cm     |
| Fretboard wood   | Ebony    |
| Signs material   | Plastic  |
| Headstock        |          |
| Tuning machines  | Van Gent |