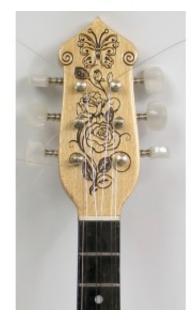

## **Description**

Baglama made by dark mulberry wood with the following specifications:

- Speaker wood: dark mulberry
- Figure (tonewood decoration) : inlay from plastic (celuloid)
- Fretboard from Ebony
- Tuning machines: simple
- neck form 3 slices of wood: linden, paduk
- head decorated with carvings
- fretboard length: 36cm

## **Specification**

| Woods sound combination |   |
|-------------------------|---|
| Speaker wood            | A |

| Top wood         | A        |
|------------------|----------|
| Speaker          |          |
| Number of staves | 9        |
| Speaker size     | Medium   |
| Top              |          |
| wood             | Spruce   |
| Fretboard        |          |
| Borders          | NO       |
| Fretboard scale  | 36cm     |
| Fretboard wood   | Ebony    |
| Signs material   | Plastic  |
| Headstock        |          |
| Tuning machines  | Van Gent |