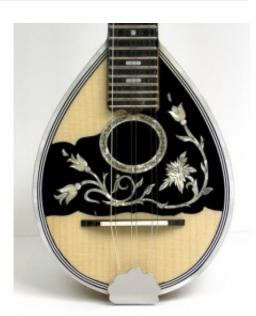

## **Description**

Baglama made by dark mulberry wood with the following specifications:

- Speaker wood: dark mulberry
- Figure (tonewood decoration) : inlay from plastic (celuloid)
- Fretboard from Ebony
- Tuning machines: simple
- neck form 3 slices of wood: linden, paduk
- head decorated with carvings
- fretboard length: 36cm

## **Specification**

| Woods sound combination |   |
|-------------------------|---|
| Speaker wood            | A |

| Top wood         | A        |
|------------------|----------|
| Speaker          |          |
| Number of staves | 9        |
| Speaker size     | Medium   |
| Top              |          |
| wood             | Spruce   |
| Fretboard        |          |
| Borders          | NO       |
| Fretboard scale  | 36cm     |
| Fretboard wood   | Ebony    |
| Signs material   | Plastic  |
| Headstock        |          |
| Tuning machines  | Van Gent |