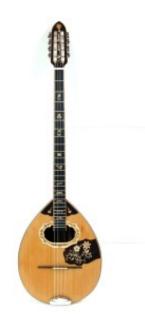

# T28 Maple

**Product Code:** T28 **Availability:** 1

#### Description

8 strings bouzouki made by maple easy to play, explosive loud and bass colored warm sound with the following specifications:

- Speaker wood: maple
- Figure (tonewood decoration) : wooden inlay
- Fretboard from Ebony, 12" radiused, maple inlayed guides
- Tuning machines: Grover
- solid nech and headstock made by birch reinforced with 3 carbon fiber neck rods
- speaker staves 19
- speaker size: medium

### Specification

| Woods sound combination |         |
|-------------------------|---------|
| Speaker wood            | A       |
| Top wood                | A       |
| Speaker                 |         |
| Number of staves        | 19      |
| Speaker size            | Medium  |
| Тор                     |         |
| wood                    | Spruce  |
| Fretboard               |         |
| Borders                 | Acrylic |
| Fretboard scale         | 67cm    |
| Fretboard wood          | Ebony   |
| Signs material          | Plastic |
| Headstock               |         |
| Tuning machines         | Grover  |
|                         |         |