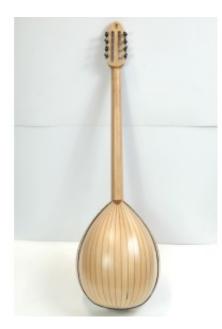

# T28 Maple

**Product Code:** T28 **Availability:** 1

#### Description

8 strings bouzouki made by maple easy to play, explosive loud and bass colored warm sound with the following specifications:

- Speaker wood: maple
- Figure (tonewood decoration) : wooden inlay
- Fretboard from Ebony, 12" radiused, maple inlayed guides
- Tuning machines: Grover
- solid nech and headstock made by birch reinforced with 3 carbon fiber neck rods
- speaker staves 19
- speaker size: medium

### Specification

| Woods sound combination |         |
|-------------------------|---------|
| Speaker wood            | A       |
| Top wood                | A       |
| Speaker                 |         |
| Number of staves        | 19      |
| Speaker size            | Medium  |
| Тор                     |         |
| wood                    | Spruce  |
| Fretboard               |         |
| Borders                 | Acrylic |
| Fretboard scale         | 67cm    |
| Fretboard wood          | Ebony   |
| Signs material          | Plastic |
| Headstock               |         |
| Tuning machines         | Grover  |
|                         |         |