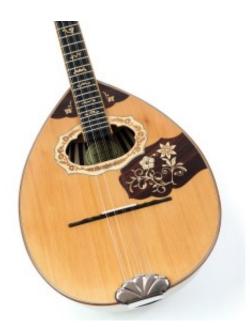

#### Description

8 strings bouzouki made by maple easy to play, explosive loud and bass colored warm sound with the following specifications:

- Speaker wood: maple
- Figure (tonewood decoration) : wooden inlay
- Fretboard from Ebony, 12" radiused, maple inlayed guides
- Tuning machines: Grover
- solid nech and headstock made by birch reinforced with 3 carbon fiber neck rods
- speaker staves 19
- speaker size: medium

### Specification

| Woods sound combination |         |
|-------------------------|---------|
| Speaker wood            | A       |
| Top wood                | A       |
| Speaker                 |         |
| Number of staves        | 19      |
| Speaker size            | Medium  |
| Тор                     |         |
| wood                    | Spruce  |
| Fretboard               |         |
| Borders                 | Acrylic |
| Fretboard scale         | 67cm    |
| Fretboard wood          | Ebony   |
| Signs material          | Plastic |
| Headstock               |         |
| Tuning machines         | Grover  |
|                         |         |