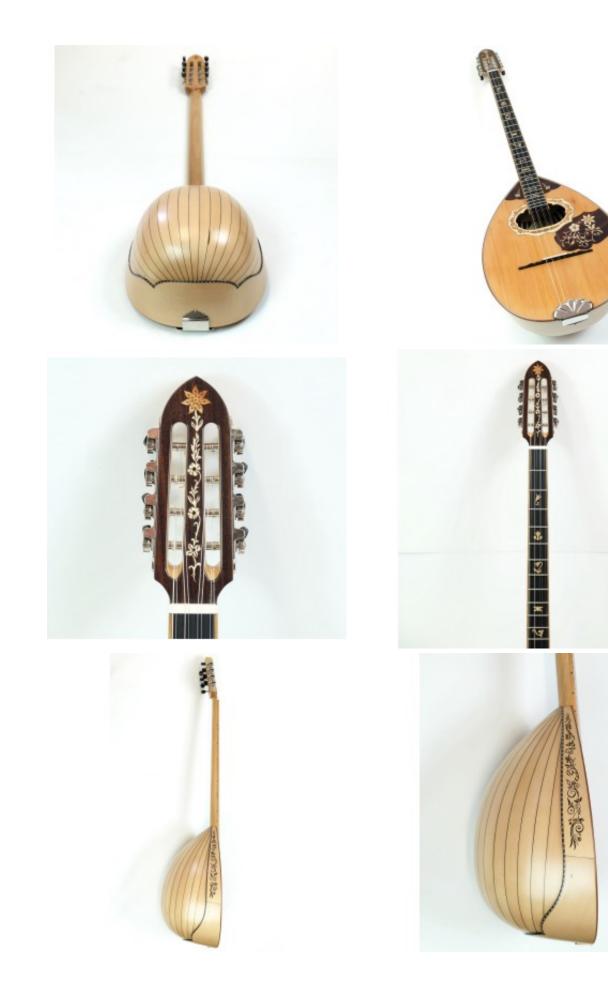

#### Description

8 strings bouzouki made by maple easy to play, explosive loud and bass colored warm sound with the following specifications:

- Speaker wood: maple
- Figure (tonewood decoration) : wooden inlay
- Fretboard from Ebony, 12" radiused, maple inlayed guides
- Tuning machines: Grover
- solid nech and headstock made by birch reinforced with 3 carbon fiber neck rods
- speaker staves 19
- speaker size: medium

### Specification

| Woods sound combination |         |
|-------------------------|---------|
| Speaker wood            | A       |
| Top wood                | A       |
| Speaker                 |         |
| Number of staves        | 19      |
| Speaker size            | Medium  |
| Тор                     |         |
| wood                    | Spruce  |
| Fretboard               |         |
| Borders                 | Acrylic |
| Fretboard scale         | 67cm    |
| Fretboard wood          | Ebony   |
| Signs material          | Plastic |
| Headstock               |         |
| Tuning machines         | Grover  |
|                         |         |