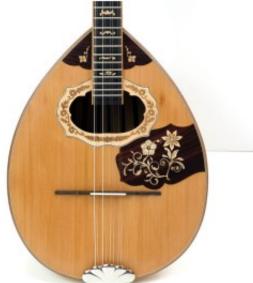

#### Description

8 strings bouzouki made by maple easy to play, explosive loud and bass colored warm sound with the following specifications:

- Speaker wood: maple
- Figure (tonewood decoration) : wooden inlay
- Fretboard from Ebony, 12" radiused, maple inlayed guides
- Tuning machines: Grover
- solid nech and headstock made by birch reinforced with 3 carbon fiber neck rods
- speaker staves 19
- speaker size: medium

### Specification

| Woods sound combination |         |
|-------------------------|---------|
| Speaker wood            | A       |
| Top wood                | A       |
| Speaker                 |         |
| Number of staves        | 19      |
| Speaker size            | Medium  |
| Тор                     |         |
| wood                    | Spruce  |
| Fretboard               |         |
| Borders                 | Acrylic |
| Fretboard scale         | 67cm    |
| Fretboard wood          | Ebony   |
| Signs material          | Plastic |
| Headstock               |         |
| Tuning machines         | Grover  |
|                         |         |