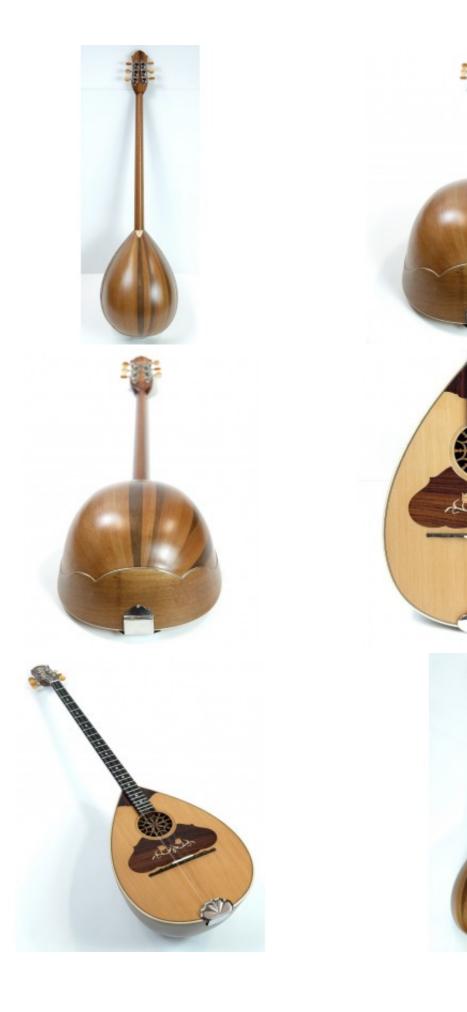

d A

### **Body A**



# Specification

| Woods sound combination |                 |
|-------------------------|-----------------|
| Speaker wood            | A               |
| Top wood                | A               |
| Speaker                 |                 |
| Number of staves        | 15              |
| Speaker size            | Small           |
| Top                     |                 |
| wood                    | Spruce          |
| Fretboard               |                 |
| Borders                 | No              |
| Fretboard scale         | 65cm            |
| Fretboard wood          | Ebony           |
| Signs material          | Mother of pearl |
| Headstock               |                 |
| Tuning machines         | Grover          |

# **Product Gallery**