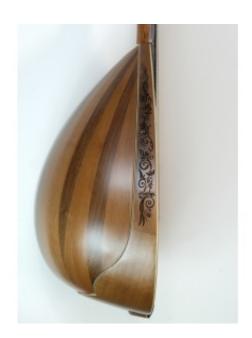

A

### **Body A**



# Specification

| Woods sound combination |                 |
|-------------------------|-----------------|
| Speaker wood            | A               |
| Top wood                | A               |
| Speaker                 |                 |
| Number of staves        | 15              |
| Speaker size            | Small           |
| Top                     |                 |
| wood                    | Spruce          |
| Fretboard               |                 |
| Borders                 | No              |
| Fretboard scale         | 65cm            |
| Fretboard wood          | Ebony           |
| Signs material          | Mother of pearl |
| Headstock               |                 |
| Tuning machines         | Grover          |

# **Product Gallery**