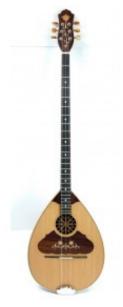

### **Description**

Prewar style series classic 6 strings bouzouki made by walnut, simply decorated from wood, warm and easy to play sound that is very close to the pre - war bouzouki.

## specifications:

- Speaker wood: walnut
- Figure (tonewood decoration): wooden inlay -rosewood and maple (on the top)
- Fretboard from Ebony with signs from acrylic dots
- Tuning machines: Grover
- neck from solid mahogany with a carbon fiber rod reinforcement
- speaker staves: 15 speaker size: small
- Fretboard scale: 65cm

# Specification

| Woods sound combination |                 |
|-------------------------|-----------------|
| Speaker wood            | A               |
| Top wood                | A               |
| Speaker                 |                 |
| Number of staves        | 15              |
| Speaker size            | Small           |
| Top                     |                 |
| wood                    | Spruce          |
| Fretboard               |                 |
| Borders                 | No              |
| Fretboard scale         | 65cm            |
| Fretboard wood          | Ebony           |
| Signs material          | Mother of pearl |
| Headstock               |                 |
| Tuning machines         | Grover          |