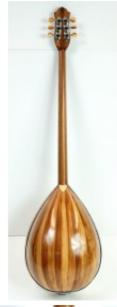

- Speaker wood: plum
- Figure (tonewood decoration) : wooden inlay -rosewood and maple (on the top)
- Fretboard from Ebony with signs from mother of pearl
- Tuning machines: Grover
- neck from solid mahogany with a carbon fiber rod reinforcement
- speaker staves: 15
- speaker size: small
- Fretboard scale: 65cm