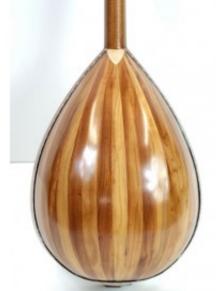

- Speaker wood: plum
- Figure (tonewood decoration) : wooden inlay -rosewood and maple (on the top)
- Fretboard from Ebony with signs from mother of pearl
- Tuning machines: Grover
- neck from solid mahogany with a carbon fiber rod reinforcement
- speaker staves: 15
- speaker size: small
- Fretboard scale: 65cm