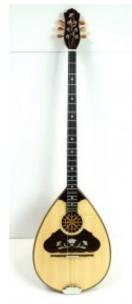

## B211 Plum

**Product Code:** B211 **Availability:** 7 - 9 months

**Price: 1,178.00€** 

Ex Tax: 950.00€

## Description

Prewar style series classic 6 strings bouzouki made by rare plum tree, simply decorated from wood, bright, warm and easy to play sound that is very close to the pre - war bouzoukia.

specifications:

- Speaker wood: plum
- Figure (tonewood decoration) : wooden inlay -rosewood and maple (on the top)
- Fretboard from Ebony with signs from mother of pearl
- Tuning machines: Grover
- neck from solid mahogany with a carbon fiber rod reinforcement
- speaker staves: 15
- speaker size: small
- Fretboard scale: 65cm