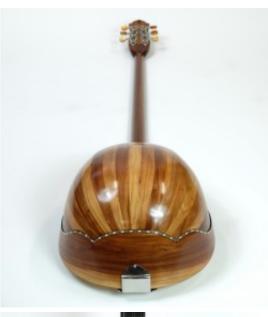

- Speaker wood: plum
- Figure (tonewood decoration) : wooden inlay -rosewood and maple (on the top)
- Fretboard from Ebony with signs from mother of pearl
- Tuning machines: Grover
- neck from solid mahogany with a carbon fiber rod reinforcement
- speaker staves: 15
- speaker size: small
- Fretboard scale: 65cm

## **Sound combination**

**Tonewood** A

**Speaker** A

| Specification           |                 |
|-------------------------|-----------------|
| Woods sound combination |                 |
| Speaker wood            | A               |
| Top wood                | Α               |
| Speaker                 |                 |
| Number of staves        | 15              |
| Speaker size            | Small           |
| Тор                     |                 |
| wood                    | Spruce          |
| Fretboard               |                 |
| Borders                 | No              |
| Fretboard scale         | 65cm            |
| Fretboard wood          | Ebony           |
| Signs material          | Mother of pearl |
| Headstock               |                 |
| Tuning machines         | Grover          |
| Product Gallery         |                 |