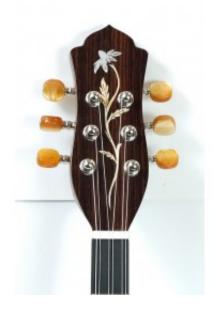

- Speaker wood: plum
- Figure (tonewood decoration) : wooden inlay -rosewood and maple (on the top)
- Fretboard from Ebony with signs from mother of pearl
- Tuning machines: Grover
- neck from solid mahogany with a carbon fiber rod reinforcement
- speaker staves: 15
- speaker size: small
- Fretboard scale: 65cm

## **Sound combination**

**Tonewood** A

**Speaker** A

| Specification           |                 |
|-------------------------|-----------------|
| Woods sound combination |                 |
| Speaker wood            | A               |
| Top wood                | Α               |
| Speaker                 |                 |
| Number of staves        | 15              |
| Speaker size            | Small           |
| Тор                     |                 |
| wood                    | Spruce          |
| Fretboard               |                 |
| Borders                 | No              |
| Fretboard scale         | 65cm            |
| Fretboard wood          | Ebony           |
| Signs material          | Mother of pearl |
| Headstock               |                 |
| Tuning machines         | Grover          |
| Product Gallery         |                 |