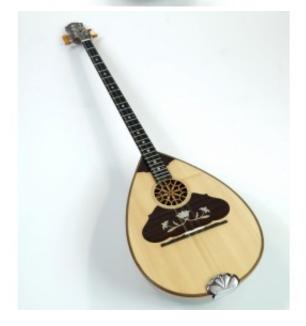

## Description

Prewar style series classic 6 strings bouzouki made by rare plum tree, simply decorated from wood, bright, warm and easy to play sound that is very close to the pre - war bouzoukia.

specifications:

- Speaker wood: plum
- Figure (tonewood decoration) : wooden inlay -rosewood and maple (on the top)
- Fretboard from Ebony with signs from mother of pearl
- Tuning machines: Grover
- neck from solid mahogany with a carbon fiber rod reinforcement
- speaker staves: 15
- speaker size: small
- Fretboard scale: 65cm