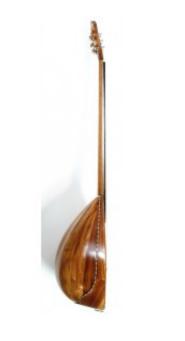

## B211 Plum

**Product Code:** B211 **Availability:** 7 - 9 months

**Price: 1,178.00€** 

Ex Tax: 950.00€

## Description

Prewar style series classic 6 strings bouzouki made by rare plum tree, simply decorated from wood, bright, warm and easy to play sound that is very close to the pre - war bouzoukia.

specifications:

- Speaker wood: plum
- Figure (tonewood decoration) : wooden inlay -rosewood and maple (on the top)
- Fretboard from Ebony with signs from mother of pearl
- Tuning machines: Grover
- neck from solid mahogany with a carbon fiber rod reinforcement
- speaker staves: 15
- speaker size: small
- Fretboard scale: 65cm

## **Sound combination**

**Tonewood** A

**Speaker** A

| Specification           |                 |
|-------------------------|-----------------|
| Woods sound combination |                 |
| Speaker wood            | A               |
| Top wood                | Α               |
| Speaker                 |                 |
| Number of staves        | 15              |
| Speaker size            | Small           |
| Тор                     |                 |
| wood                    | Spruce          |
| Fretboard               |                 |
| Borders                 | No              |
| Fretboard scale         | 65cm            |
| Fretboard wood          | Ebony           |
| Signs material          | Mother of pearl |
| Headstock               |                 |
| Tuning machines         | Grover          |
| Product Gallery         |                 |