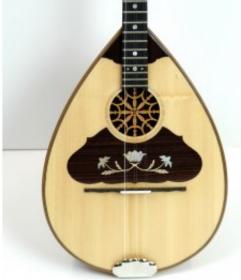

## Description

Prewar style series classic 6 strings bouzouki made by rare plum tree, simply decorated from wood, bright, warm and easy to play sound that is very close to the pre - war bouzoukia.

specifications:

- Speaker wood: plum
- Figure (tonewood decoration) : wooden inlay -rosewood and maple (on the top)
- Fretboard from Ebony with signs from mother of pearl
- Tuning machines: Grover
- neck from solid mahogany with a carbon fiber rod reinforcement
- speaker staves: 15
- speaker size: small
- Fretboard scale: 65cm