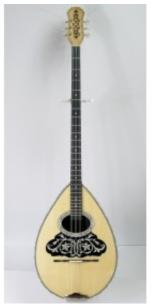

#### **Description**

Economic series classic 6 strings bouzouki made by dark mulberry and beech, decorated celuloid inlays, warm and easy to play sound with the following specifications:

- Speaker wood: dark mulberry & beech
- Figure (tonewood decoration): celuloid inlay (on the top)
- Fretboard from Ebony with signs from plastic
- Tuning machines: Van Gent
- neck form 3 slices of wood: linden, akazu
- speaker staves 15
- speaker size: medium