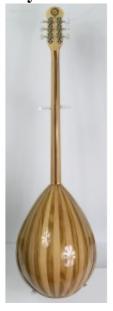

#### **Description**

Economic series classic 6 strings bouzouki made by dark mulberry and beech, decorated celuloid inlays, warm and easy to play sound with the following specifications:

- Speaker wood: dark mulberry & beech
- Figure (tonewood decoration): celuloid inlay (on the top)
- Fretboard from Ebony with signs from plastic
- Tuning machines: Van Gent
- neck form 3 slices of wood: linden, akazu
- speaker staves 15
- speaker size: medium