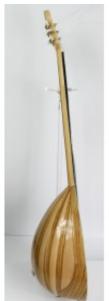

# B136 mulberry - beech

**Product Code:** B136 **Availability:** 7 - 9 months

**Price: 992.00€** 

Ex Tax: 800.00€

#### **Description**

Economic series classic 6 strings bouzouki made by dark mulberry and beech, decorated celuloid inlays, warm and easy to play sound with the following specifications:

- Speaker wood: dark mulberry & beech
- Figure (tonewood decoration): celuloid inlay (on the top)
- Fretboard from Ebony with signs from plastic
- Tuning machines: Van Gent
- neck form 3 slices of wood: linden, akazu
- speaker staves 15
- speaker size: medium