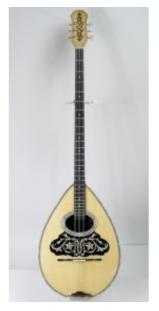

#### **Description**

Economic series classic 6 strings bouzouki made by dark mulberry and beech, decorated celuloid inlays, warm and easy to play sound with the following specifications:

- Speaker wood: dark mulberry & beech
- Figure (tonewood decoration): celuloid inlay (on the top)
- Fretboard from Ebony with signs from plastic
- Tuning machines: Van Gent
- neck form 3 slices of wood: linden, akazu
- speaker staves 15
- speaker size: medium