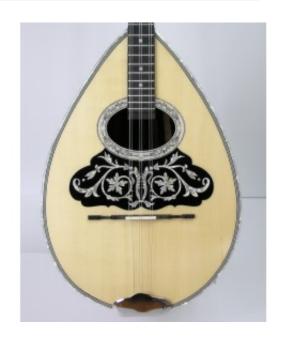

#### **Description**

Economic series classic 6 strings bouzouki made by dark mulberry and beech, decorated celuloid inlays, warm and easy to play sound with the following specifications:

- Speaker wood: dark mulberry & beech
- Figure (tonewood decoration): celuloid inlay (on the top)
- Fretboard from Ebony with signs from plastic
- Tuning machines: Van Gent
- neck form 3 slices of wood: linden, akazu
- speaker staves 15
- speaker size: medium