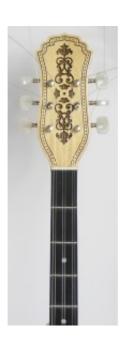

#### **Description**

Economic series classic 6 strings bouzouki made by dark mulberry and beech, decorated celuloid inlays, warm and easy to play sound with the following specifications:

- Speaker wood: dark mulberry & beech
- Figure (tonewood decoration): celuloid inlay (on the top)
- Fretboard from Ebony with signs from plastic
- Tuning machines: Van Gent
- neck form 3 slices of wood: linden, akazu
- speaker staves 15
- speaker size: medium