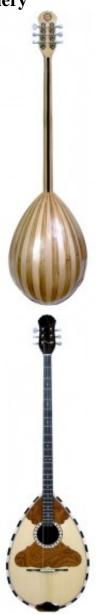

### **Description**

Classic 6 strings bouzouki made by mulberry and maple, very simply decorated from wood with the following specifications:

- Speaker wood: mulberry maple
- Figure (tonewood decoration): wood
- Fretboard from Ebony with signs from plastic
- Tuning machines: Van Gent
- neck form 3 slices of wood: linden, akazu
- speaker staves 15
- speaker size: medium

## **Specification**

| Woods sound combination |   |
|-------------------------|---|
| Speaker wood            | A |
| Top wood                | A |
|                         |   |

| Speaker          |          |
|------------------|----------|
| Number of staves | 15       |
|                  | Medium   |
| Speaker size     | Medium   |
| Тор              |          |
| wood             | Spruce   |
| Fretboard        |          |
| Borders          | NO       |
| Fretboard scale  | 67cm     |
| Fretboard wood   | Ebony    |
| Signs material   | Plastic  |
| Headstock        |          |
| Tuning machines  | Van Gent |