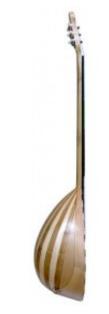

### **Description**

Classic 6 strings bouzouki made by mulberry and maple, very simply decorated from wood with the following specifications:

- Speaker wood: mulberry maple
- Figure (tonewood decoration): wood
- Fretboard from Ebony with signs from plastic
- Tuning machines: Van Gent
- neck form 3 slices of wood: linden, akazu
- speaker staves 15
- speaker size: medium

## **Specification**

| Woods sound combination |   |
|-------------------------|---|
| Speaker wood            | A |
| Top wood                | A |
|                         |   |

| Speaker          |          |
|------------------|----------|
| Number of staves | 15       |
|                  | Medium   |
| Speaker size     | Medium   |
| Тор              |          |
| wood             | Spruce   |
| Fretboard        |          |
| Borders          | NO       |
| Fretboard scale  | 67cm     |
| Fretboard wood   | Ebony    |
| Signs material   | Plastic  |
| Headstock        |          |
| Tuning machines  | Van Gent |