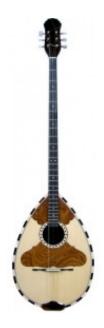

### **Description**

Classic 6 strings bouzouki made by mulberry and maple, very simply decorated from wood with the following specifications:

- Speaker wood: mulberry maple
- Figure (tonewood decoration): wood
- Fretboard from Ebony with signs from plastic
- Tuning machines: Van Gent
- neck form 3 slices of wood: linden, akazu
- speaker staves 15
- speaker size: medium

## **Specification**

| Woods sound combination |   |
|-------------------------|---|
| Speaker wood            | A |
| Top wood                | A |
|                         |   |

| Speaker          |          |
|------------------|----------|
| Number of staves | 15       |
|                  | Medium   |
| Speaker size     | Medium   |
| Тор              |          |
| wood             | Spruce   |
| Fretboard        |          |
| Borders          | NO       |
| Fretboard scale  | 67cm     |
| Fretboard wood   | Ebony    |
| Signs material   | Plastic  |
| Headstock        |          |
| Tuning machines  | Van Gent |