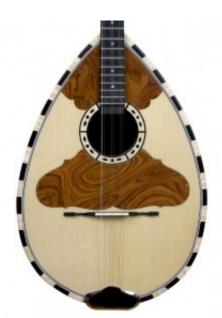

### **Description**

Classic 6 strings bouzouki made by mulberry and maple, very simply decorated from wood with the following specifications:

- Speaker wood: mulberry maple
- Figure (tonewood decoration): wood
- Fretboard from Ebony with signs from plastic
- Tuning machines: Van Gent
- neck form 3 slices of wood: linden, akazu
- speaker staves 15
- speaker size: medium

## **Specification**

| Woods sound combination |   |
|-------------------------|---|
| Speaker wood            | A |
| Top wood                | A |
|                         |   |

| Speaker          |          |
|------------------|----------|
| Number of staves | 15       |
|                  | Medium   |
| Speaker size     | Medium   |
| Тор              |          |
| wood             | Spruce   |
| Fretboard        |          |
| Borders          | NO       |
| Fretboard scale  | 67cm     |
| Fretboard wood   | Ebony    |
| Signs material   | Plastic  |
| Headstock        |          |
| Tuning machines  | Van Gent |