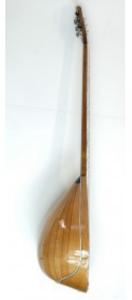

#### Description

Classic 6 strings post-war style bouzouki made by cherry, decorated using plastic elements that has the following specifications:

- Speaker wood: cherry
- Figure (tonewood decoration) : plastic ornament pickguard
- Fretboard from Ebony with signs from acrylic
- Tuning machines: Grover
- neck form stained birch wood and carbon fiber rod reinforcement
- speaker staves 16
- speaker size: medium

## Specification

| Woods sound combination |         |
|-------------------------|---------|
| Speaker wood            | A       |
| Top wood                | A       |
| Speaker                 |         |
| Number of staves        | 16      |
| Speaker size            | Medium  |
| Тор                     |         |
| wood                    | Spruce  |
| Fretboard               |         |
| Borders                 | YES     |
| Fretboard scale         | 67 cm   |
| Fretboard wood          | Ebony   |
| Signs material          | Acrylic |
| Headstock               |         |
| Tuning machines         | Grover  |
| Droduct Collowy         |         |