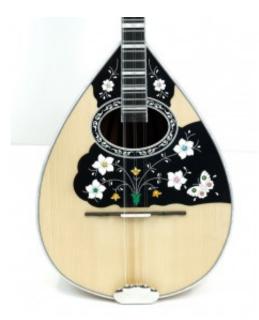

#### Description

Classic 6 strings post-war style bouzouki made by cherry, decorated using plastic elements that has the following specifications:

- Speaker wood: cherry
- Figure (tonewood decoration) : plastic ornament pickguard
- Fretboard from Ebony with signs from acrylic
- Tuning machines: Grover
- neck form stained birch wood and carbon fiber rod reinforcement
- speaker staves 16
- speaker size: medium

## Specification

| Woods sound combination |         |
|-------------------------|---------|
| Speaker wood            | A       |
| Top wood                | A       |
| Speaker                 |         |
| Number of staves        | 16      |
| Speaker size            | Medium  |
| Тор                     |         |
| wood                    | Spruce  |
| Fretboard               |         |
| Borders                 | YES     |
| Fretboard scale         | 67 cm   |
| Fretboard wood          | Ebony   |
| Signs material          | Acrylic |
| Headstock               |         |
| Tuning machines         | Grover  |
| Droduct Collowy         |         |