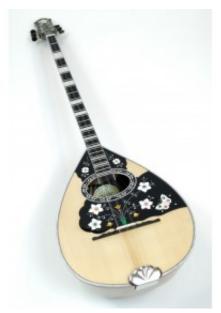

#### Description

Classic 6 strings post-war style bouzouki made by cherry, decorated using plastic elements that has the following specifications:

- Speaker wood: cherry
- Figure (tonewood decoration) : plastic ornament pickguard
- Fretboard from Ebony with signs from acrylic
- Tuning machines: Grover
- neck form stained birch wood and carbon fiber rod reinforcement
- speaker staves 16
- speaker size: medium

## Specification

| Woods sound combination |         |
|-------------------------|---------|
| Speaker wood            | A       |
| Top wood                | A       |
| Speaker                 |         |
| Number of staves        | 16      |
| Speaker size            | Medium  |
| Тор                     |         |
| wood                    | Spruce  |
| Fretboard               |         |
| Borders                 | YES     |
| Fretboard scale         | 67 cm   |
| Fretboard wood          | Ebony   |
| Signs material          | Acrylic |
| Headstock               |         |
| Tuning machines         | Grover  |
| Droduct Collowy         |         |