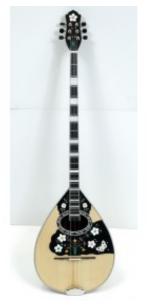

#### Description

Classic 6 strings post-war style bouzouki made by cherry, decorated using plastic elements that has the following specifications:

- Speaker wood: cherry
- Figure (tonewood decoration) : plastic ornament pickguard
- Fretboard from Ebony with signs from acrylic
- Tuning machines: Grover
- neck form stained birch wood and carbon fiber rod reinforcement
- speaker staves 16
- speaker size: medium

## Specification

| Woods sound combination |         |
|-------------------------|---------|
| Speaker wood            | A       |
| Top wood                | A       |
| Speaker                 |         |
| Number of staves        | 16      |
| Speaker size            | Medium  |
| Тор                     |         |
| wood                    | Spruce  |
| Fretboard               |         |
| Borders                 | YES     |
| Fretboard scale         | 67 cm   |
| Fretboard wood          | Ebony   |
| Signs material          | Acrylic |
| Headstock               |         |
| Tuning machines         | Grover  |
| Droduct Collowy         |         |