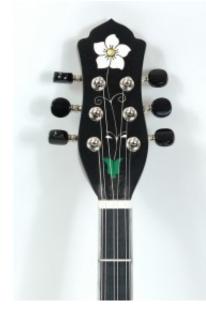

#### Description

Classic 6 strings post-war style bouzouki made by cherry, decorated using plastic elements that has the following specifications:

- Speaker wood: cherry
- Figure (tonewood decoration) : plastic ornament pickguard
- Fretboard from Ebony with signs from acrylic
- Tuning machines: Grover
- neck form stained birch wood and carbon fiber rod reinforcement
- speaker staves 16
- speaker size: medium

## Specification

| Woods sound combination |         |
|-------------------------|---------|
| Speaker wood            | A       |
| Top wood                | A       |
| Speaker                 |         |
| Number of staves        | 16      |
| Speaker size            | Medium  |
| Тор                     |         |
| wood                    | Spruce  |
| Fretboard               |         |
| Borders                 | YES     |
| Fretboard scale         | 67 cm   |
| Fretboard wood          | Ebony   |
| Signs material          | Acrylic |
| Headstock               |         |
| Tuning machines         | Grover  |
| Droduct Collowy         |         |