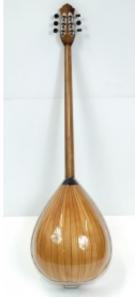

#### Description

Classic 6 strings post-war style bouzouki made by cherry, decorated using plastic elements that has the following specifications:

- Speaker wood: cherry
- Figure (tonewood decoration) : plastic ornament pickguard
- Fretboard from Ebony with signs from acrylic
- Tuning machines: Grover
- neck form stained birch wood and carbon fiber rod reinforcement
- speaker staves 16
- speaker size: medium

## Specification

| Woods sound combination |         |
|-------------------------|---------|
| Speaker wood            | A       |
| Top wood                | A       |
| Speaker                 |         |
| Number of staves        | 16      |
| Speaker size            | Medium  |
| Тор                     |         |
| wood                    | Spruce  |
| Fretboard               |         |
| Borders                 | YES     |
| Fretboard scale         | 67 cm   |
| Fretboard wood          | Ebony   |
| Signs material          | Acrylic |
| Headstock               |         |
| Tuning machines         | Grover  |
| Droduct Collowy         |         |