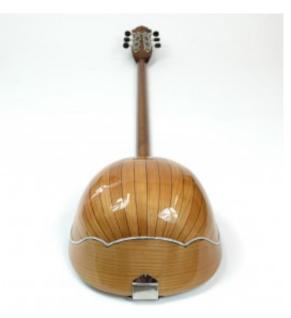

#### Description

Classic 6 strings post-war style bouzouki made by cherry, decorated using plastic elements that has the following specifications:

- Speaker wood: cherry
- Figure (tonewood decoration) : plastic ornament pickguard
- Fretboard from Ebony with signs from acrylic
- Tuning machines: Grover
- neck form stained birch wood and carbon fiber rod reinforcement
- speaker staves 16
- speaker size: medium

## Specification

| Woods sound combination |         |
|-------------------------|---------|
| Speaker wood            | A       |
| Top wood                | A       |
| Speaker                 |         |
| Number of staves        | 16      |
| Speaker size            | Medium  |
| Тор                     |         |
| wood                    | Spruce  |
| Fretboard               |         |
| Borders                 | YES     |
| Fretboard scale         | 67 cm   |
| Fretboard wood          | Ebony   |
| Signs material          | Acrylic |
| Headstock               |         |
| Tuning machines         | Grover  |
| Droduct Collowy         |         |