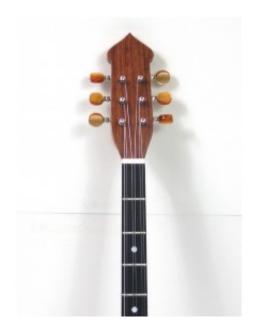

## specifications:

- Speaker wood: dark mulberry
- Figure (tonewood decoration): wooden inlay bubinga and maple (on the top)
- Fretboard from Ebony with signs from acrylic
- Tuning machines: Grover
- neck from solid acacia with a carbon fiber rod reinforcement
- speaker staves: 15 speaker size: small
- Fretboard scale: 65cm

## Specification

| Woods sound combination |            |
|-------------------------|------------|
| Speaker wood            | A          |
| Top wood                | A          |
| Speaker                 |            |
| Number of staves        | 15         |
| Speaker size            | Small      |
| Top                     |            |
| wood                    | Spruce     |
| Fretboard               |            |
| Borders                 | NO borders |
| Fretboard scale         | 65 cm      |
| Fretboard wood          | Ebony      |
| Signs material          | Acrylic    |
| Headstock               |            |
| Tuning machines         | Grover     |
| D                       |            |