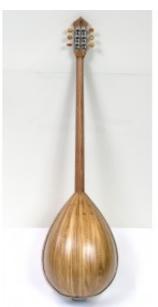

### **Description**

Prewar style series classic 6 strings bouzouki made by dark mulberry, simply decorated from wood, warm and easy to play, bright sound that is very close to the pre - war bouzoukia.

## specifications:

- Speaker wood: dark mulberry
- Figure (tonewood decoration): wooden inlay bubinga and maple (on the top)
- Fretboard from Ebony with signs from acrylic
- Tuning machines: Grover
- neck from solid acacia with a carbon fiber rod reinforcement
- speaker staves: 15 speaker size: small
- Fretboard scale: 65cm