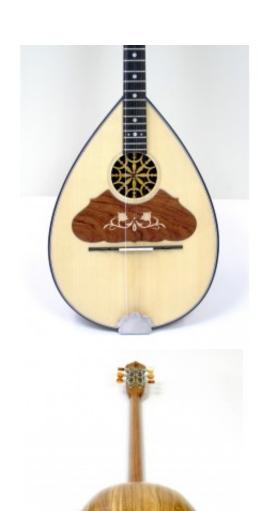

### **Description**

Prewar style series classic 6 strings bouzouki made by dark mulberry, simply decorated from wood, warm and easy to play, bright sound that is very close to the pre - war bouzoukia.

## specifications:

- Speaker wood: dark mulberry
- Figure (tonewood decoration): wooden inlay bubinga and maple (on the top)
- Fretboard from Ebony with signs from acrylic
- Tuning machines: Grover
- neck from solid acacia with a carbon fiber rod reinforcement
- speaker staves: 15 speaker size: small
- Fretboard scale: 65cm

## Specification

| Woods sound combination |            |
|-------------------------|------------|
| Speaker wood            | A          |
| Top wood                | A          |
| Speaker                 |            |
| Number of staves        | 15         |
| Speaker size            | Small      |
| Top                     |            |
| wood                    | Spruce     |
| Fretboard               |            |
| Borders                 | NO borders |
| Fretboard scale         | 65 cm      |
| Fretboard wood          | Ebony      |
| Signs material          | Acrylic    |
| Headstock               |            |
| Tuning machines         | Grover     |
| D                       |            |