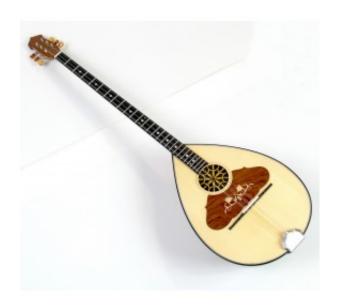

## Specification

| Woods sound combination |            |
|-------------------------|------------|
| Speaker wood            | A          |
| Top wood                | A          |
| Speaker                 |            |
| Number of staves        | 15         |
| Speaker size            | Small      |
| Top                     |            |
| wood                    | Spruce     |
| Fretboard               |            |
| Borders                 | NO borders |
| Fretboard scale         | 65 cm      |
| Fretboard wood          | Ebony      |
| Signs material          | Acrylic    |
| Headstock               |            |
| Tuning machines         | Grover     |
| D                       |            |