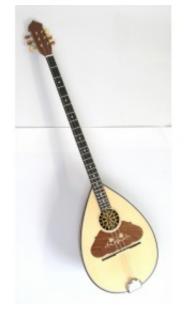

## Specification

| Woods sound combination |            |
|-------------------------|------------|
| Speaker wood            | A          |
| Top wood                | A          |
| Speaker                 |            |
| Number of staves        | 15         |
| Speaker size            | Small      |
| Top                     |            |
| wood                    | Spruce     |
| Fretboard               |            |
| Borders                 | NO borders |
| Fretboard scale         | 65 cm      |
| Fretboard wood          | Ebony      |
| Signs material          | Acrylic    |
| Headstock               |            |
| Tuning machines         | Grover     |
| D                       |            |