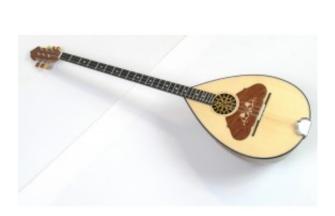

### **Description**

Prewar style series classic 6 strings bouzouki made by dark mulberry, simply decorated from wood, warm and easy to play, bright sound that is very close to the pre - war bouzoukia.

## specifications:

- Speaker wood: dark mulberry
- Figure (tonewood decoration): wooden inlay bubinga and maple (on the top)
- Fretboard from Ebony with signs from acrylic
- Tuning machines: Grover
- neck from solid acacia with a carbon fiber rod reinforcement
- speaker staves: 15 speaker size: small
- Fretboard scale: 65cm