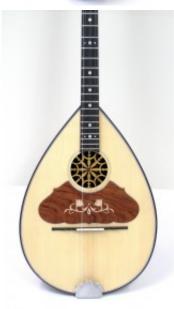

## Specification

| Woods sound combination |            |
|-------------------------|------------|
| Speaker wood            | A          |
| Top wood                | A          |
| Speaker                 |            |
| Number of staves        | 15         |
| Speaker size            | Small      |
| Top                     |            |
| wood                    | Spruce     |
| Fretboard               |            |
| Borders                 | NO borders |
| Fretboard scale         | 65 cm      |
| Fretboard wood          | Ebony      |
| Signs material          | Acrylic    |
| Headstock               |            |
| Tuning machines         | Grover     |
| D                       |            |