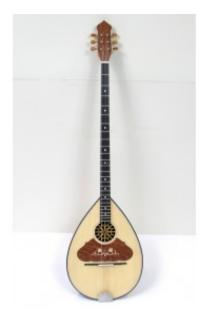

### **Description**

Prewar style series classic 6 strings bouzouki made by dark mulberry, simply decorated from wood, warm and easy to play, bright sound that is very close to the pre - war bouzoukia.

## specifications:

- Speaker wood: dark mulberry
- Figure (tonewood decoration): wooden inlay bubinga and maple (on the top)
- Fretboard from Ebony with signs from acrylic
- Tuning machines: Grover
- neck from solid acacia with a carbon fiber rod reinforcement
- speaker staves: 15 speaker size: small
- Fretboard scale: 65cm