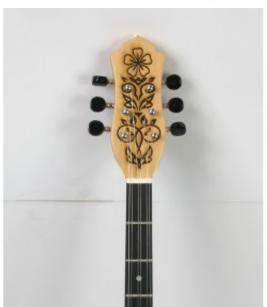

## specifications:

- Speaker wood: curly poplar & walnut
- Figure (tonewood decoration) : wooden veneer (on the top)
- Fretboard from Ebony with signs from acrylic
- Tuning machines: Grover
- neck form 3 slices of wood: linden, paduk, carbon fiber rod
- speaker staves 15
- speaker size: small

# Specification

| Woods sound combination |         |
|-------------------------|---------|
| Speaker wood            | A       |
| Top wood                | A       |
| Speaker                 |         |
| Number of staves        | 15      |
| Speaker size            | Small   |
| Top                     |         |
| wood                    | Cedar   |
| Fretboard               |         |
| Borders                 | ??      |
| Fretboard scale         | 67cm    |
| Fretboard wood          | Ebony   |
| Signs material          | Acrylic |
| Headstock               |         |
| Tuning machines         | Grover  |