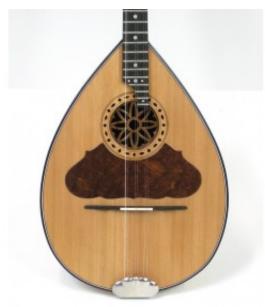

### **Description**

Economic series rebetiko style 6 strings bouzouki made by curly poplar and walnut, simply decorated from wood, warm and easy to play sound that is very close to the pre-war bouzoukia.

## specifications:

- Speaker wood: curly poplar & walnut
- Figure (tonewood decoration) : wooden veneer (on the top)
- Fretboard from Ebony with signs from acrylic
- Tuning machines: Grover
- neck form 3 slices of wood: linden, paduk, carbon fiber rod
- speaker staves 15
- speaker size: small

# Specification

| Woods sound combination |         |
|-------------------------|---------|
| Speaker wood            | A       |
| Top wood                | A       |
| Speaker                 |         |
| Number of staves        | 15      |
| Speaker size            | Small   |
| Top                     |         |
| wood                    | Cedar   |
| Fretboard               |         |
| Borders                 | ??      |
| Fretboard scale         | 67cm    |
| Fretboard wood          | Ebony   |
| Signs material          | Acrylic |
| Headstock               |         |
| Tuning machines         | Grover  |