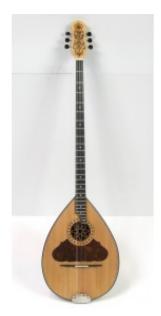

### **Description**

Economic series rebetiko style 6 strings bouzouki made by curly poplar and walnut, simply decorated from wood, warm and easy to play sound that is very close to the pre-war bouzoukia.

## specifications:

- Speaker wood: curly poplar & walnut
- Figure (tonewood decoration) : wooden veneer (on the top)
- Fretboard from Ebony with signs from acrylic
- Tuning machines: Grover
- neck form 3 slices of wood: linden, paduk, carbon fiber rod
- speaker staves 15
- speaker size: small

# Specification

| Woods sound combination |         |
|-------------------------|---------|
| Speaker wood            | A       |
| Top wood                | A       |
| Speaker                 |         |
| Number of staves        | 15      |
| Speaker size            | Small   |
| Top                     |         |
| wood                    | Cedar   |
| Fretboard               |         |
| Borders                 | ??      |
| Fretboard scale         | 67cm    |
| Fretboard wood          | Ebony   |
| Signs material          | Acrylic |
| Headstock               |         |
| Tuning machines         | Grover  |