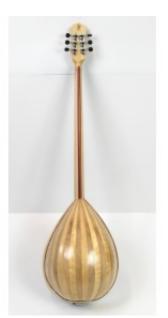

### **Description**

Economic series rebetiko style 6 strings bouzouki made by curly poplar and walnut, simply decorated from wood, warm and easy to play sound that is very close to the pre-war bouzoukia.

## specifications:

- Speaker wood: curly poplar & walnut
- Figure (tonewood decoration) : wooden veneer (on the top)
- Fretboard from Ebony with signs from acrylic
- Tuning machines: Grover
- neck form 3 slices of wood: linden, paduk, carbon fiber rod
- speaker staves 15
- speaker size: small

# Specification

| Woods sound combination |         |
|-------------------------|---------|
| Speaker wood            | A       |
| Top wood                | A       |
| Speaker                 |         |
| Number of staves        | 15      |
| Speaker size            | Small   |
| Top                     |         |
| wood                    | Cedar   |
| Fretboard               |         |
| Borders                 | ??      |
| Fretboard scale         | 67cm    |
| Fretboard wood          | Ebony   |
| Signs material          | Acrylic |
| Headstock               |         |
| Tuning machines         | Grover  |