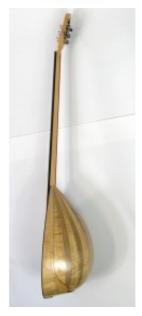

### **Description**

Economic series rebetiko style 6 strings bouzouki made by curly poplar and walnut, simply decorated from wood, warm and easy to play sound that is very close to the pre-war bouzoukia.

## specifications:

- Speaker wood: curly poplar & walnut
- Figure (tonewood decoration) : wooden veneer (on the top)
- Fretboard from Ebony with signs from acrylic
- Tuning machines: Grover
- neck form 3 slices of wood: linden, paduk, carbon fiber rod
- speaker staves 15
- speaker size: small

# Specification

| Woods sound combination |         |
|-------------------------|---------|
| Speaker wood            | A       |
| Top wood                | A       |
| Speaker                 |         |
| Number of staves        | 15      |
| Speaker size            | Small   |
| Top                     |         |
| wood                    | Cedar   |
| Fretboard               |         |
| Borders                 | ??      |
| Fretboard scale         | 67cm    |
| Fretboard wood          | Ebony   |
| Signs material          | Acrylic |
| Headstock               |         |
| Tuning machines         | Grover  |