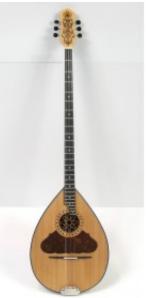

### **Description**

Economic series rebetiko style 6 strings bouzouki made by curly poplar and walnut, simply decorated from wood, warm and easy to play sound that is very close to the pre-war bouzoukia.

## specifications:

- Speaker wood: curly poplar & walnut
- Figure (tonewood decoration) : wooden veneer (on the top)
- Fretboard from Ebony with signs from acrylic
- Tuning machines: Grover
- neck form 3 slices of wood: linden, paduk, carbon fiber rod
- speaker staves 15
- speaker size: small

# Specification

| Woods sound combination |         |
|-------------------------|---------|
| Speaker wood            | A       |
| Top wood                | A       |
| Speaker                 |         |
| Number of staves        | 15      |
| Speaker size            | Small   |
| Top                     |         |
| wood                    | Cedar   |
| Fretboard               |         |
| Borders                 | ??      |
| Fretboard scale         | 67cm    |
| Fretboard wood          | Ebony   |
| Signs material          | Acrylic |
| Headstock               |         |
| Tuning machines         | Grover  |