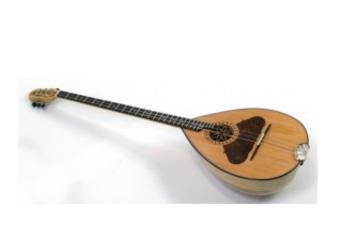

### **Description**

Economic series rebetiko style 6 strings bouzouki made by curly poplar and walnut, simply decorated from wood, warm and easy to play sound that is very close to the pre-war bouzoukia.

## specifications:

- Speaker wood: curly poplar & walnut
- Figure (tonewood decoration) : wooden veneer (on the top)
- Fretboard from Ebony with signs from acrylic
- Tuning machines: Grover
- neck form 3 slices of wood: linden, paduk, carbon fiber rod
- speaker staves 15
- speaker size: small

# Specification

| Woods sound combination |         |
|-------------------------|---------|
| Speaker wood            | A       |
| Top wood                | A       |
| Speaker                 |         |
| Number of staves        | 15      |
| Speaker size            | Small   |
| Top                     |         |
| wood                    | Cedar   |
| Fretboard               |         |
| Borders                 | ??      |
| Fretboard scale         | 67cm    |
| Fretboard wood          | Ebony   |
| Signs material          | Acrylic |
| Headstock               |         |
| Tuning machines         | Grover  |