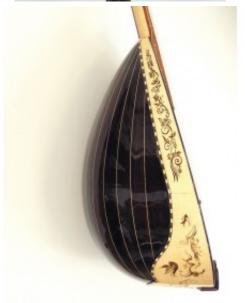

### **Description**

Classic 6 strings bouzouki made by indian rosewood decorated from wood, shell and acrylic with the following specifications:

- Speaker wood: indian rosewood
- Figure (tonewood decoration): wood, shells, acrylic
- Fretboard from Ebony with signs from abalone shell
- Tuning machines: Grover
- neck form 3 slices of wood: maple, mahogany, paduk and carbon fiber neck rod
- speaker staves 15
- speaker size: medium

## Specification

| Woods sound combination |               |
|-------------------------|---------------|
| Speaker wood            | A             |
| Top wood                | A             |
| Speaker                 |               |
| Number of staves        | 15            |
| Speaker size            | Medium        |
| Top                     |               |
| wood                    | Spruce        |
| Fretboard               |               |
| Borders                 | YES - wooden  |
| Fretboard scale         | 69cm          |
| Fretboard wood          | Ebony         |
| Signs material          | abalone shell |
| Headstock               |               |
| Tuning machines         | Grover        |