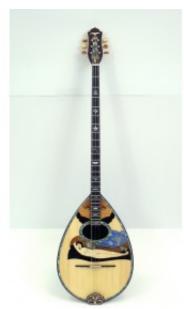

### **Description**

Classic 6 strings bouzouki made by indian rosewood decorated from wood, shell and acrylic with the following specifications:

- Speaker wood: indian rosewood
- Figure (tonewood decoration): wood, shells, acrylic
- Fretboard from Ebony with signs from abalone shell
- Tuning machines: Grover
- neck form 3 slices of wood: maple, mahogany, paduk and carbon fiber neck rod
- speaker staves 15
- speaker size: medium

## Specification

| Woods sound combination |               |
|-------------------------|---------------|
| Speaker wood            | A             |
| Top wood                | A             |
| Speaker                 |               |
| Number of staves        | 15            |
| Speaker size            | Medium        |
| Top                     |               |
| wood                    | Spruce        |
| Fretboard               |               |
| Borders                 | YES - wooden  |
| Fretboard scale         | 69cm          |
| Fretboard wood          | Ebony         |
| Signs material          | abalone shell |
| Headstock               |               |
| Tuning machines         | Grover        |