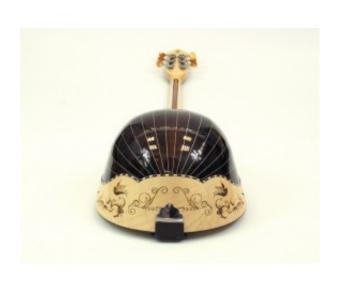

### **Description**

Classic 6 strings bouzouki made by indian rosewood decorated from wood, shell and acrylic with the following specifications:

- Speaker wood: indian rosewood
- Figure (tonewood decoration): wood, shells, acrylic
- Fretboard from Ebony with signs from abalone shell
- Tuning machines: Grover
- neck form 3 slices of wood: maple, mahogany, paduk and carbon fiber neck rod
- speaker staves 15
- speaker size: medium

## Specification

| Woods sound combination |               |
|-------------------------|---------------|
| Speaker wood            | A             |
| Top wood                | A             |
| Speaker                 |               |
| Number of staves        | 15            |
| Speaker size            | Medium        |
| Top                     |               |
| wood                    | Spruce        |
| Fretboard               |               |
| Borders                 | YES - wooden  |
| Fretboard scale         | 69cm          |
| Fretboard wood          | Ebony         |
| Signs material          | abalone shell |
| Headstock               |               |
| Tuning machines         | Grover        |