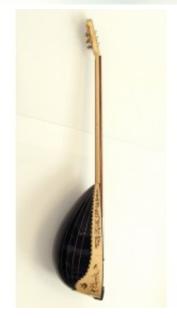

### **Description**

Classic 6 strings bouzouki made by indian rosewood decorated from wood, shell and acrylic with the following specifications:

- Speaker wood: indian rosewood
- Figure (tonewood decoration): wood, shells, acrylic
- Fretboard from Ebony with signs from abalone shell
- Tuning machines: Grover
- neck form 3 slices of wood: maple, mahogany, paduk and carbon fiber neck rod
- speaker staves 15
- speaker size: medium

## Specification

| Woods sound combination |               |
|-------------------------|---------------|
| Speaker wood            | A             |
| Top wood                | A             |
| Speaker                 |               |
| Number of staves        | 15            |
| Speaker size            | Medium        |
| Top                     |               |
| wood                    | Spruce        |
| Fretboard               |               |
| Borders                 | YES - wooden  |
| Fretboard scale         | 69cm          |
| Fretboard wood          | Ebony         |
| Signs material          | abalone shell |
| Headstock               |               |
| Tuning machines         | Grover        |