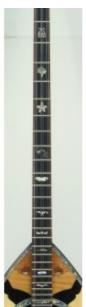

### **Description**

Classic 6 strings bouzouki made by indian rosewood decorated from wood, shell and acrylic with the following specifications:

- Speaker wood: indian rosewood
- Figure (tonewood decoration): wood, shells, acrylic
- Fretboard from Ebony with signs from abalone shell
- Tuning machines: Grover
- neck form 3 slices of wood: maple, mahogany, paduk and carbon fiber neck rod
- speaker staves 15
- speaker size: medium

## Specification

| Woods sound combination |               |
|-------------------------|---------------|
| Speaker wood            | A             |
| Top wood                | A             |
| Speaker                 |               |
| Number of staves        | 15            |
| Speaker size            | Medium        |
| Top                     |               |
| wood                    | Spruce        |
| Fretboard               |               |
| Borders                 | YES - wooden  |
| Fretboard scale         | 69cm          |
| Fretboard wood          | Ebony         |
| Signs material          | abalone shell |
| Headstock               |               |
| Tuning machines         | Grover        |