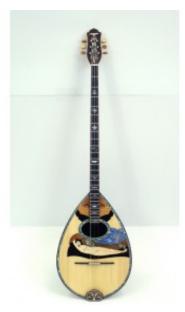

### **Description**

Classic 6 strings bouzouki made by indian rosewood decorated from wood, shell and acrylic with the following specifications:

- Speaker wood: indian rosewood
- Figure (tonewood decoration): wood, shells, acrylic
- Fretboard from Ebony with signs from abalone shell
- Tuning machines: Grover
- neck form 3 slices of wood: maple, mahogany, paduk and carbon fiber neck rod
- speaker staves 15
- speaker size: medium

## Specification

| Woods sound combination |               |
|-------------------------|---------------|
| Speaker wood            | A             |
| Top wood                | A             |
| Speaker                 |               |
| Number of staves        | 15            |
| Speaker size            | Medium        |
| Top                     |               |
| wood                    | Spruce        |
| Fretboard               |               |
| Borders                 | YES - wooden  |
| Fretboard scale         | 69cm          |
| Fretboard wood          | Ebony         |
| Signs material          | abalone shell |
| Headstock               |               |
| Tuning machines         | Grover        |