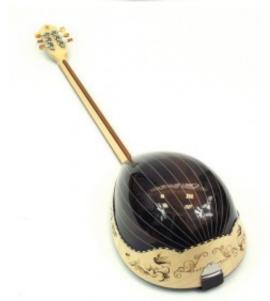

### **Description**

Classic 6 strings bouzouki made by indian rosewood decorated from wood, shell and acrylic with the following specifications:

- Speaker wood: indian rosewood
- Figure (tonewood decoration): wood, shells, acrylic
- Fretboard from Ebony with signs from abalone shell
- Tuning machines: Grover
- neck form 3 slices of wood: maple, mahogany, paduk and carbon fiber neck rod
- speaker staves 15
- speaker size: medium

## Specification

| Woods sound combination |               |
|-------------------------|---------------|
| Speaker wood            | A             |
| Top wood                | A             |
| Speaker                 |               |
| Number of staves        | 15            |
| Speaker size            | Medium        |
| Top                     |               |
| wood                    | Spruce        |
| Fretboard               |               |
| Borders                 | YES - wooden  |
| Fretboard scale         | 69cm          |
| Fretboard wood          | Ebony         |
| Signs material          | abalone shell |
| Headstock               |               |
| Tuning machines         | Grover        |