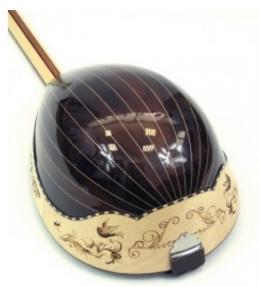

### **Description**

Classic 6 strings bouzouki made by indian rosewood decorated from wood, shell and acrylic with the following specifications:

- Speaker wood: indian rosewood
- Figure (tonewood decoration): wood, shells, acrylic
- Fretboard from Ebony with signs from abalone shell
- Tuning machines: Grover
- neck form 3 slices of wood: maple, mahogany, paduk and carbon fiber neck rod
- speaker staves 15
- speaker size: medium

## Specification

| Woods sound combination |               |
|-------------------------|---------------|
| Speaker wood            | A             |
| Top wood                | A             |
| Speaker                 |               |
| Number of staves        | 15            |
| Speaker size            | Medium        |
| Top                     |               |
| wood                    | Spruce        |
| Fretboard               |               |
| Borders                 | YES - wooden  |
| Fretboard scale         | 69cm          |
| Fretboard wood          | Ebony         |
| Signs material          | abalone shell |
| Headstock               |               |
| Tuning machines         | Grover        |