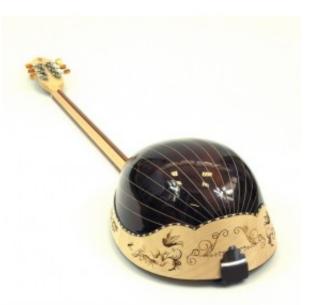

### **Description**

Classic 6 strings bouzouki made by indian rosewood decorated from wood, shell and acrylic with the following specifications:

- Speaker wood: indian rosewood
- Figure (tonewood decoration): wood, shells, acrylic
- Fretboard from Ebony with signs from abalone shell
- Tuning machines: Grover
- neck form 3 slices of wood: maple, mahogany, paduk and carbon fiber neck rod
- speaker staves 15
- speaker size: medium

## Specification

| Woods sound combination |               |
|-------------------------|---------------|
| Speaker wood            | A             |
| Top wood                | A             |
| Speaker                 |               |
| Number of staves        | 15            |
| Speaker size            | Medium        |
| Top                     |               |
| wood                    | Spruce        |
| Fretboard               |               |
| Borders                 | YES - wooden  |
| Fretboard scale         | 69cm          |
| Fretboard wood          | Ebony         |
| Signs material          | abalone shell |
| Headstock               |               |
| Tuning machines         | Grover        |