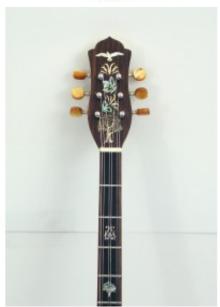

### **Description**

Classic 6 strings bouzouki made by indian rosewood decorated from wood, shell and acrylic with the following specifications:

- Speaker wood: indian rosewood
- Figure (tonewood decoration): wood, shells, acrylic
- Fretboard from Ebony with signs from abalone shell
- Tuning machines: Grover
- neck form 3 slices of wood: maple, mahogany, paduk and carbon fiber neck rod
- speaker staves 15
- speaker size: medium

## Specification

| Woods sound combination |               |
|-------------------------|---------------|
| Speaker wood            | A             |
| Top wood                | A             |
| Speaker                 |               |
| Number of staves        | 15            |
| Speaker size            | Medium        |
| Top                     |               |
| wood                    | Spruce        |
| Fretboard               |               |
| Borders                 | YES - wooden  |
| Fretboard scale         | 69cm          |
| Fretboard wood          | Ebony         |
| Signs material          | abalone shell |
| Headstock               |               |
| Tuning machines         | Grover        |