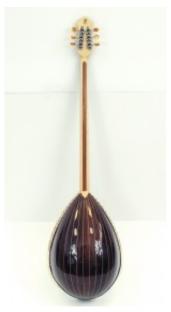

### **Description**

Classic 6 strings bouzouki made by indian rosewood decorated from wood, shell and acrylic with the following specifications:

- Speaker wood: indian rosewood
- Figure (tonewood decoration): wood, shells, acrylic
- Fretboard from Ebony with signs from abalone shell
- Tuning machines: Grover
- neck form 3 slices of wood: maple, mahogany, paduk and carbon fiber neck rod
- speaker staves 15
- speaker size: medium

## Specification

| Woods sound combination |               |
|-------------------------|---------------|
| Speaker wood            | A             |
| Top wood                | A             |
| Speaker                 |               |
| Number of staves        | 15            |
| Speaker size            | Medium        |
| Top                     |               |
| wood                    | Spruce        |
| Fretboard               |               |
| Borders                 | YES - wooden  |
| Fretboard scale         | 69cm          |
| Fretboard wood          | Ebony         |
| Signs material          | abalone shell |
| Headstock               |               |
| Tuning machines         | Grover        |