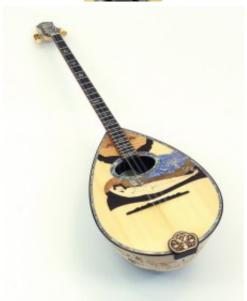

### **Description**

Classic 6 strings bouzouki made by indian rosewood decorated from wood, shell and acrylic with the following specifications:

- Speaker wood: indian rosewood
- Figure (tonewood decoration): wood, shells, acrylic
- Fretboard from Ebony with signs from abalone shell
- Tuning machines: Grover
- neck form 3 slices of wood: maple, mahogany, paduk and carbon fiber neck rod
- speaker staves 15
- speaker size: medium

## Specification

| Woods sound combination |               |
|-------------------------|---------------|
| Speaker wood            | A             |
| Top wood                | A             |
| Speaker                 |               |
| Number of staves        | 15            |
| Speaker size            | Medium        |
| Top                     |               |
| wood                    | Spruce        |
| Fretboard               |               |
| Borders                 | YES - wooden  |
| Fretboard scale         | 69cm          |
| Fretboard wood          | Ebony         |
| Signs material          | abalone shell |
| Headstock               |               |
| Tuning machines         | Grover        |