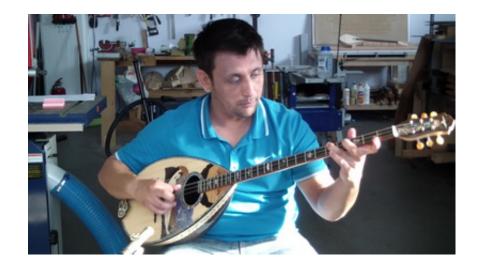

### **Description**

Classic 6 strings bouzouki made by indian rosewood decorated from wood, shell and acrylic with the following specifications:

- Speaker wood: indian rosewood
- Figure (tonewood decoration): wood, shells, acrylic
- Fretboard from Ebony with signs from abalone shell
- Tuning machines: Grover
- neck form 3 slices of wood: maple, mahogany, paduk and carbon fiber neck rod
- speaker staves 15
- speaker size: medium