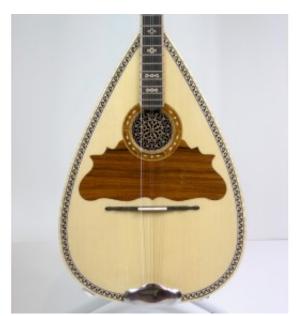

### **Description**

lute shaped 6 strings bouzouki made by walnut, loud and bright with wooden decorative ornaments.

### Specifications:

- Speaker wood: walnut
- Figure (tonewood decoration) : wooden inlay
- Fretboard from Ebony with signs from wood
- Tuning machines: Grover
- neck form 3 slices of wood: walnut, akazu, carbon fibre rod
- speaker staves 17
- speaker size: medium long
- preinstalled K&K acoustic twin spot pickup

# Specification

| Woods sound combination |               |
|-------------------------|---------------|
| Speaker wood            | A             |
| Top wood                | A             |
| Speaker                 |               |
| Number of staves        | 17            |
| Speaker size            | Medium - long |
| Top                     |               |
| wood                    | Spruce        |
| Fretboard               |               |
| Borders                 | YES - wooden  |
| Fretboard scale         | 67cm          |
| Fretboard wood          | Ebony         |
| Signs material          | Wooden        |
| Headstock               |               |
| Tuning machines         | Grover        |