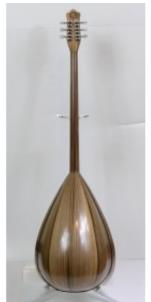

### **Description**

lute shaped 6 strings bouzouki made by walnut, loud and bright with wooden decorative ornaments.

### Specifications:

- Speaker wood: walnut
- Figure (tonewood decoration) : wooden inlay
- Fretboard from Ebony with signs from wood
- Tuning machines: Grover
- neck form 3 slices of wood: walnut, akazu, carbon fibre rod
- speaker staves 17
- speaker size: medium long
- preinstalled K&K acoustic twin spot pickup

# Specification

| Woods sound combination |               |
|-------------------------|---------------|
| Speaker wood            | A             |
| Top wood                | A             |
| Speaker                 |               |
| Number of staves        | 17            |
| Speaker size            | Medium - long |
| Top                     |               |
| wood                    | Spruce        |
| Fretboard               |               |
| Borders                 | YES - wooden  |
| Fretboard scale         | 67cm          |
| Fretboard wood          | Ebony         |
| Signs material          | Wooden        |
| Headstock               |               |
| Tuning machines         | Grover        |