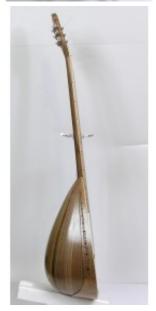

### **Description**

lute shaped 6 strings bouzouki made by walnut, loud and bright with wooden decorative ornaments.

### Specifications:

- Speaker wood: walnut
- Figure (tonewood decoration) : wooden inlay
- Fretboard from Ebony with signs from wood
- Tuning machines: Grover
- neck form 3 slices of wood: walnut, akazu, carbon fibre rod
- speaker staves 17
- speaker size: medium long
- preinstalled K&K acoustic twin spot pickup

# Specification

| Woods sound combination |               |
|-------------------------|---------------|
| Speaker wood            | A             |
| Top wood                | A             |
| Speaker                 |               |
| Number of staves        | 17            |
| Speaker size            | Medium - long |
| Top                     |               |
| wood                    | Spruce        |
| Fretboard               |               |
| Borders                 | YES - wooden  |
| Fretboard scale         | 67cm          |
| Fretboard wood          | Ebony         |
| Signs material          | Wooden        |
| Headstock               |               |
| Tuning machines         | Grover        |