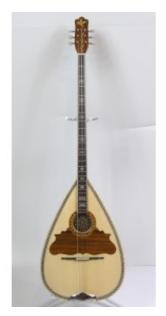

### **Description**

lute shaped 6 strings bouzouki made by walnut, loud and bright with wooden decorative ornaments.

### Specifications:

- Speaker wood: walnut
- Figure (tonewood decoration) : wooden inlay
- Fretboard from Ebony with signs from wood
- Tuning machines: Grover
- neck form 3 slices of wood: walnut, akazu, carbon fibre rod
- speaker staves 17
- speaker size: medium long
- preinstalled K&K acoustic twin spot pickup

# Specification

| Woods sound combination |               |
|-------------------------|---------------|
| Speaker wood            | A             |
| Top wood                | A             |
| Speaker                 |               |
| Number of staves        | 17            |
| Speaker size            | Medium - long |
| Top                     |               |
| wood                    | Spruce        |
| Fretboard               |               |
| Borders                 | YES - wooden  |
| Fretboard scale         | 67cm          |
| Fretboard wood          | Ebony         |
| Signs material          | Wooden        |
| Headstock               |               |
| Tuning machines         | Grover        |