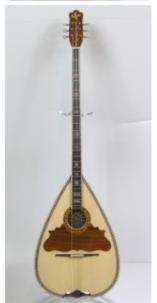

### **Description**

lute shaped 6 strings bouzouki made by walnut, loud and bright with wooden decorative ornaments.

### Specifications:

- Speaker wood: walnut
- Figure (tonewood decoration) : wooden inlay
- Fretboard from Ebony with signs from wood
- Tuning machines: Grover
- neck form 3 slices of wood: walnut, akazu, carbon fibre rod
- speaker staves 17
- speaker size: medium long
- preinstalled K&K acoustic twin spot pickup

# Specification

| Woods sound combination |               |
|-------------------------|---------------|
| Speaker wood            | A             |
| Top wood                | A             |
| Speaker                 |               |
| Number of staves        | 17            |
| Speaker size            | Medium - long |
| Top                     |               |
| wood                    | Spruce        |
| Fretboard               |               |
| Borders                 | YES - wooden  |
| Fretboard scale         | 67cm          |
| Fretboard wood          | Ebony         |
| Signs material          | Wooden        |
| Headstock               |               |
| Tuning machines         | Grover        |