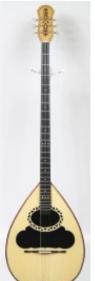

#### Description

Economic series classic 6 strings bouzouki made by cherry, simply decorated from wood, warm and easy to play sound with the following specifications:

- Speaker wood: cherry
- Figure (tonewood decoration) : plastic celuloid (on the top)
- Fretboard from Ebony with signs from wood
- Tuning machines: Van Gent
- neck form 3 slices of wood: plum, akacia
- speaker staves 15
- speaker size: small

## Specification

| 1                       |          |
|-------------------------|----------|
| Woods sound combination |          |
| Speaker wood            | A        |
| Top wood                | A        |
| Speaker                 |          |
| Number of staves        | 15       |
| Speaker size            | Small    |
| Тор                     |          |
| wood                    | Spruce   |
| Fretboard               |          |
| Borders                 | ??       |
| Fretboard scale         | 67cm     |
| Fretboard wood          | Ebony    |
| Signs material          | wood     |
| Headstock               |          |
| Tuning machines         | Van Gent |
|                         |          |