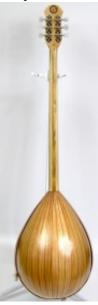

#### Description

Economic series classic 6 strings bouzouki made by cherry, simply decorated from wood, warm and easy to play sound with the following specifications:

- Speaker wood: cherry
- Figure (tonewood decoration) : plastic celuloid (on the top)
- Fretboard from Ebony with signs from wood
- Tuning machines: Van Gent
- neck form 3 slices of wood: plum, akacia
- speaker staves 15
- speaker size: small

## Specification

| 1                       |          |
|-------------------------|----------|
| Woods sound combination |          |
| Speaker wood            | A        |
| Top wood                | A        |
| Speaker                 |          |
| Number of staves        | 15       |
| Speaker size            | Small    |
| Тор                     |          |
| wood                    | Spruce   |
| Fretboard               |          |
| Borders                 | ??       |
| Fretboard scale         | 67cm     |
| Fretboard wood          | Ebony    |
| Signs material          | wood     |
| Headstock               |          |
| Tuning machines         | Van Gent |
|                         |          |