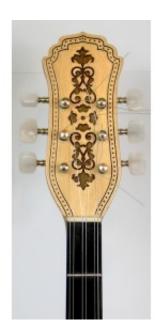

#### Description

Economic series classic 6 strings bouzouki made by cherry, simply decorated from wood, warm and easy to play sound with the following specifications:

- Speaker wood: cherry
- Figure (tonewood decoration) : plastic celuloid (on the top)
- Fretboard from Ebony with signs from wood
- Tuning machines: Van Gent
- neck form 3 slices of wood: plum, akacia
- speaker staves 15
- speaker size: small

## Specification

| 1                       |          |
|-------------------------|----------|
| Woods sound combination |          |
| Speaker wood            | A        |
| Top wood                | A        |
| Speaker                 |          |
| Number of staves        | 15       |
| Speaker size            | Small    |
| Тор                     |          |
| wood                    | Spruce   |
| Fretboard               |          |
| Borders                 | ??       |
| Fretboard scale         | 67cm     |
| Fretboard wood          | Ebony    |
| Signs material          | wood     |
| Headstock               |          |
| Tuning machines         | Van Gent |
|                         |          |