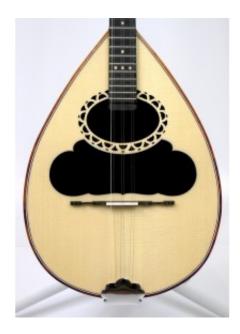

#### Description

Economic series classic 6 strings bouzouki made by cherry, simply decorated from wood, warm and easy to play sound with the following specifications:

- Speaker wood: cherry
- Figure (tonewood decoration) : plastic celuloid (on the top)
- Fretboard from Ebony with signs from wood
- Tuning machines: Van Gent
- neck form 3 slices of wood: plum, akacia
- speaker staves 15
- speaker size: small

## Specification

| 1                       |          |
|-------------------------|----------|
| Woods sound combination |          |
| Speaker wood            | A        |
| Top wood                | A        |
| Speaker                 |          |
| Number of staves        | 15       |
| Speaker size            | Small    |
| Тор                     |          |
| wood                    | Spruce   |
| Fretboard               |          |
| Borders                 | ??       |
| Fretboard scale         | 67cm     |
| Fretboard wood          | Ebony    |
| Signs material          | wood     |
| Headstock               |          |
| Tuning machines         | Van Gent |
|                         |          |