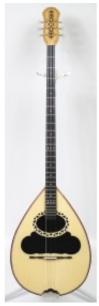

#### Description

Economic series classic 6 strings bouzouki made by cherry, simply decorated from wood, warm and easy to play sound with the following specifications:

- Speaker wood: cherry
- Figure (tonewood decoration) : plastic celuloid (on the top)
- Fretboard from Ebony with signs from wood
- Tuning machines: Van Gent
- neck form 3 slices of wood: plum, akacia
- speaker staves 15
- speaker size: small

## Specification

| 1                       |          |
|-------------------------|----------|
| Woods sound combination |          |
| Speaker wood            | A        |
| Top wood                | A        |
| Speaker                 |          |
| Number of staves        | 15       |
| Speaker size            | Small    |
| Тор                     |          |
| wood                    | Spruce   |
| Fretboard               |          |
| Borders                 | ??       |
| Fretboard scale         | 67cm     |
| Fretboard wood          | Ebony    |
| Signs material          | wood     |
| Headstock               |          |
| Tuning machines         | Van Gent |
|                         |          |