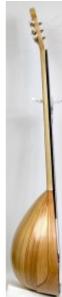

#### Description

Economic series classic 6 strings bouzouki made by cherry, simply decorated from wood, warm and easy to play sound with the following specifications:

- Speaker wood: cherry
- Figure (tonewood decoration) : plastic celuloid (on the top)
- Fretboard from Ebony with signs from wood
- Tuning machines: Van Gent
- neck form 3 slices of wood: plum, akacia
- speaker staves 15
- speaker size: small

## Specification

| 1                       |          |
|-------------------------|----------|
| Woods sound combination |          |
| Speaker wood            | A        |
| Top wood                | A        |
| Speaker                 |          |
| Number of staves        | 15       |
| Speaker size            | Small    |
| Тор                     |          |
| wood                    | Spruce   |
| Fretboard               |          |
| Borders                 | ??       |
| Fretboard scale         | 67cm     |
| Fretboard wood          | Ebony    |
| Signs material          | wood     |
| Headstock               |          |
| Tuning machines         | Van Gent |
|                         |          |