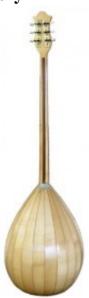

#### Description

traditional 6 stringed bouzouki made by beech (european Greek) with the following specifications:

- Speaker wood: Beech European (Greek)
- Figure (tonewood decoration) : wooden (veneer)
- Fretboard from ebony
- Tuning machines: Van Gent (simple)
- neck form 3 slices of woods: beech, acaju
- speaker staves 11
- speaker size: medium

## Specification

| - <b>I</b>              |                      |
|-------------------------|----------------------|
| Woods sound combination |                      |
| Speaker wood            | A                    |
| Top wood                | A                    |
| Speaker                 |                      |
| Number of staves        | 11                   |
| Speaker size            | Medium               |
| Тор                     |                      |
| wood                    | Spruce               |
| Fretboard               |                      |
| Borders                 | Double wooden border |
| Fretboard scale         | 68cm                 |
| Fretboard wood          | Ebony                |
| Signs material          | Wooden dots          |
| Headstock               |                      |
| Tuning machines         | Van Gent             |
|                         |                      |