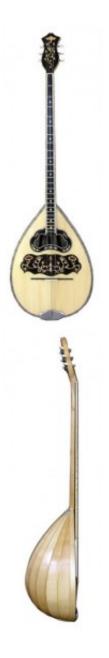

#### Description

traditional 6 stringed bouzouki made by beech (european Greek) with the following specifications:

- Speaker wood: Beech European (Greek)
- Figure (tonewood decoration) : wooden (veneer)
- Fretboard from ebony
- Tuning machines: Van Gent (simple)
- neck form 3 slices of woods: beech, acaju
- speaker staves 11
- speaker size: medium

## Specification

| - <b>I</b>              |                      |
|-------------------------|----------------------|
| Woods sound combination |                      |
| Speaker wood            | A                    |
| Top wood                | A                    |
| Speaker                 |                      |
| Number of staves        | 11                   |
| Speaker size            | Medium               |
| Тор                     |                      |
| wood                    | Spruce               |
| Fretboard               |                      |
| Borders                 | Double wooden border |
| Fretboard scale         | 68cm                 |
| Fretboard wood          | Ebony                |
| Signs material          | Wooden dots          |
| Headstock               |                      |
| Tuning machines         | Van Gent             |
|                         |                      |