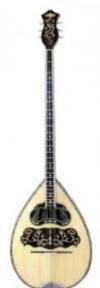

#### Description

traditional 6 stringed bouzouki made by beech (european Greek) with the following specifications:

- Speaker wood: Beech European (Greek)
- Figure (tonewood decoration) : wooden (veneer)
- Fretboard from ebony
- Tuning machines: Van Gent (simple)
- neck form 3 slices of woods: beech, acaju
- speaker staves 11
- speaker size: medium

## Specification

| - <b>I</b>              |                      |
|-------------------------|----------------------|
| Woods sound combination |                      |
| Speaker wood            | A                    |
| Top wood                | A                    |
| Speaker                 |                      |
| Number of staves        | 11                   |
| Speaker size            | Medium               |
| Тор                     |                      |
| wood                    | Spruce               |
| Fretboard               |                      |
| Borders                 | Double wooden border |
| Fretboard scale         | 68cm                 |
| Fretboard wood          | Ebony                |
| Signs material          | Wooden dots          |
| Headstock               |                      |
| Tuning machines         | Van Gent             |
|                         |                      |