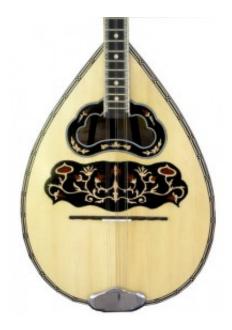

#### Description

traditional 6 stringed bouzouki made by beech (european Greek) with the following specifications:

- Speaker wood: Beech European (Greek)
- Figure (tonewood decoration) : wooden (veneer)
- Fretboard from ebony
- Tuning machines: Van Gent (simple)
- neck form 3 slices of woods: beech, acaju
- speaker staves 11
- speaker size: medium

## Specification

| - <b>I</b>              |                      |
|-------------------------|----------------------|
| Woods sound combination |                      |
| Speaker wood            | A                    |
| Top wood                | A                    |
| Speaker                 |                      |
| Number of staves        | 11                   |
| Speaker size            | Medium               |
| Тор                     |                      |
| wood                    | Spruce               |
| Fretboard               |                      |
| Borders                 | Double wooden border |
| Fretboard scale         | 68cm                 |
| Fretboard wood          | Ebony                |
| Signs material          | Wooden dots          |
| Headstock               |                      |
| Tuning machines         | Van Gent             |
|                         |                      |