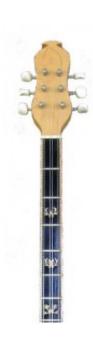

#### **Description**

traditional 6 stringed bouzouki made by maple (pseudoplatanus) with the following specifications:

- Speaker wood: maple
- Figure (tonewood decoration): wooden (veneer)
- Fretboard from ebony
- Tuning machines: simple
- neck form 5 slices of woods: palissander, Baduk, maple
- speaker staves 20
- speaker size: small

## Specification

| pecification            |                     |
|-------------------------|---------------------|
| Woods sound combination |                     |
| Speaker wood            | A                   |
| Top wood                | A                   |
| Speaker                 |                     |
| Number of staves        | 20                  |
| Speaker size            | Small               |
| Top                     |                     |
| wood                    | Spruce              |
| Fretboard               |                     |
| Borders                 | YES - double border |
| Fretboard scale         | 68 cm               |
| Fretboard wood          | Ebony               |
| Signs material          | Wood - maple        |
| Headstock               |                     |
| Tuning machines         | Simple              |
|                         |                     |