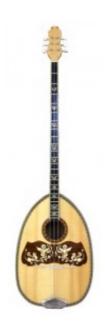

#### **Description**

traditional 6 stringed bouzouki made by maple (pseudoplatanus) with the following specifications:

- Speaker wood: maple
- Figure (tonewood decoration): wooden (veneer)
- Fretboard from ebony
- Tuning machines: simple
- neck form 5 slices of woods: palissander, Baduk, maple
- speaker staves 20
- speaker size: small

## Specification

| pecification            |                     |
|-------------------------|---------------------|
| Woods sound combination |                     |
| Speaker wood            | A                   |
| Top wood                | A                   |
| Speaker                 |                     |
| Number of staves        | 20                  |
| Speaker size            | Small               |
| Top                     |                     |
| wood                    | Spruce              |
| Fretboard               |                     |
| Borders                 | YES - double border |
| Fretboard scale         | 68 cm               |
| Fretboard wood          | Ebony               |
| Signs material          | Wood - maple        |
| Headstock               |                     |
| Tuning machines         | Simple              |
|                         |                     |