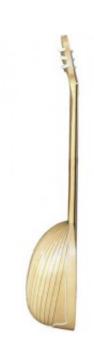

# B01 Maple

**Product Code:** B01 **Availability:** 7 - 9 months

**Price: 2,480.00€** 

Ex Tax: 2,000.00€

#### **Description**

traditional 6 stringed bouzouki made by maple (pseudoplatanus) with the following specifications:

- Speaker wood: maple
- Figure (tonewood decoration): wooden (veneer)
- Fretboard from ebony
- Tuning machines: simple
- neck form 5 slices of woods: palissander, Baduk, maple
- speaker staves 20
- speaker size: small

## Specification

| pecification            |                     |
|-------------------------|---------------------|
| Woods sound combination |                     |
| Speaker wood            | A                   |
| Top wood                | A                   |
| Speaker                 |                     |
| Number of staves        | 20                  |
| Speaker size            | Small               |
| Top                     |                     |
| wood                    | Spruce              |
| Fretboard               |                     |
| Borders                 | YES - double border |
| Fretboard scale         | 68 cm               |
| Fretboard wood          | Ebony               |
| Signs material          | Wood - maple        |
| Headstock               |                     |
| Tuning machines         | Simple              |
|                         |                     |