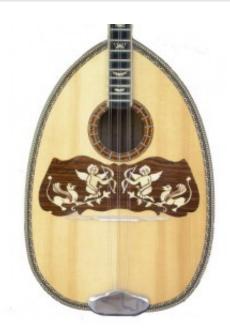

#### **Description**

traditional 6 stringed bouzouki made by maple (pseudoplatanus) with the following specifications:

- Speaker wood: maple
- Figure (tonewood decoration): wooden (veneer)
- Fretboard from ebony
- Tuning machines: simple
- neck form 5 slices of woods: palissander, Baduk, maple
- speaker staves 20
- speaker size: small

## Specification

| pecification            |                     |
|-------------------------|---------------------|
| Woods sound combination |                     |
| Speaker wood            | A                   |
| Top wood                | A                   |
| Speaker                 |                     |
| Number of staves        | 20                  |
| Speaker size            | Small               |
| Top                     |                     |
| wood                    | Spruce              |
| Fretboard               |                     |
| Borders                 | YES - double border |
| Fretboard scale         | 68 cm               |
| Fretboard wood          | Ebony               |
| Signs material          | Wood - maple        |
| Headstock               |                     |
| Tuning machines         | Simple              |
|                         |                     |