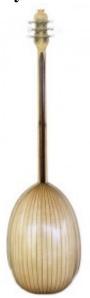

#### **Description**

traditional 6 stringed bouzouki made by maple (pseudoplatanus) with the following specifications:

- Speaker wood: maple
- Figure (tonewood decoration): wooden (veneer)
- Fretboard from ebony
- Tuning machines: simple
- neck form 5 slices of woods: palissander, Baduk, maple
- speaker staves 20
- speaker size: small

## Specification

| pecification            |                     |
|-------------------------|---------------------|
| Woods sound combination |                     |
| Speaker wood            | A                   |
| Top wood                | A                   |
| Speaker                 |                     |
| Number of staves        | 20                  |
| Speaker size            | Small               |
| Top                     |                     |
| wood                    | Spruce              |
| Fretboard               |                     |
| Borders                 | YES - double border |
| Fretboard scale         | 68 cm               |
| Fretboard wood          | Ebony               |
| Signs material          | Wood - maple        |
| Headstock               |                     |
| Tuning machines         | Simple              |
|                         |                     |