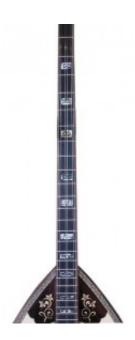

### **Description**

Classic 6 stringed bouzouki made by mulberry decorated from wood with the following specifications:

- Speaker wood: mulberry
- Figure (tonewood decoration) : wood (rosewood, maple)
- Fretboard from Ebony with signs from abalone shell
- Tuning machines: Grover
- neck form 3 slices of wood: linden akazu
- speaker staves 15
- speaker size: medium

## **Specification**

| Woods sound combination |   |
|-------------------------|---|
| Speaker wood            | A |
| Top wood                | A |
|                         |   |

| C 1              |              |
|------------------|--------------|
| Speaker          |              |
| Number of staves | 15           |
| Speaker size     | Medium       |
| Top              |              |
| wood             | Spruce       |
| Fretboard        |              |
| Borders          | YES - wooden |
| Fretboard scale  | 67 cm        |
| Fretboard wood   | Ebony        |
| Signs material   | Wood - maple |
| Headstock        |              |
| Tuning machines  | Grover       |