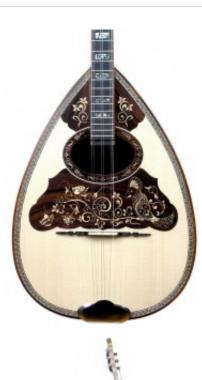

### **Description**

Classic 6 stringed bouzouki made by mulberry decorated from wood with the following specifications:

- Speaker wood: mulberry
- Figure (tonewood decoration) : wood (rosewood, maple)
- Fretboard from Ebony with signs from abalone shell
- Tuning machines: Grover
- neck form 3 slices of wood: linden akazu
- speaker staves 15
- speaker size: medium

## **Specification**

| Woods sound combination |   |
|-------------------------|---|
| Speaker wood            | A |
| Top wood                | A |
|                         |   |

| C 1              |              |
|------------------|--------------|
| Speaker          |              |
| Number of staves | 15           |
| Speaker size     | Medium       |
| Top              |              |
| wood             | Spruce       |
| Fretboard        |              |
| Borders          | YES - wooden |
| Fretboard scale  | 67 cm        |
| Fretboard wood   | Ebony        |
| Signs material   | Wood - maple |
| Headstock        |              |
| Tuning machines  | Grover       |