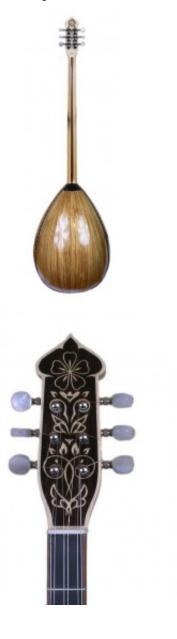

### **Description**

Classic 6 stringed bouzouki made by mulberry decorated from wood with the following specifications:

- Speaker wood: mulberry
- Figure (tonewood decoration) : wood (rosewood, maple)
- Fretboard from Ebony with signs from abalone shell
- Tuning machines: Grover
- neck form 3 slices of wood: linden akazu
- speaker staves 15
- speaker size: medium

## **Specification**

| Woods sound combination |   |
|-------------------------|---|
| Speaker wood            | A |
| Top wood                | A |
|                         |   |

| C 1              |              |
|------------------|--------------|
| Speaker          |              |
| Number of staves | 15           |
| Speaker size     | Medium       |
| Top              |              |
| wood             | Spruce       |
| Fretboard        |              |
| Borders          | YES - wooden |
| Fretboard scale  | 67 cm        |
| Fretboard wood   | Ebony        |
| Signs material   | Wood - maple |
| Headstock        |              |
| Tuning machines  | Grover       |