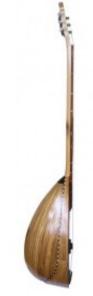

### **Description**

Classic 6 stringed bouzouki made by mulberry decorated from wood with the following specifications:

- Speaker wood: mulberry
- Figure (tonewood decoration) : wood (rosewood, maple)
- Fretboard from Ebony with signs from abalone shell
- Tuning machines: Grover
- neck form 3 slices of wood: linden akazu
- speaker staves 15
- speaker size: medium

## **Specification**

| Woods sound combination |   |
|-------------------------|---|
| Speaker wood            | A |
| Top wood                | A |
|                         |   |

| C 1              |              |
|------------------|--------------|
| Speaker          |              |
| Number of staves | 15           |
| Speaker size     | Medium       |
| Top              |              |
| wood             | Spruce       |
| Fretboard        |              |
| Borders          | YES - wooden |
| Fretboard scale  | 67 cm        |
| Fretboard wood   | Ebony        |
| Signs material   | Wood - maple |
| Headstock        |              |
| Tuning machines  | Grover       |