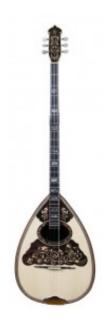

### **Description**

Classic 6 stringed bouzouki made by mulberry decorated from wood with the following specifications:

- Speaker wood: mulberry
- Figure (tonewood decoration) : wood (rosewood, maple)
- Fretboard from Ebony with signs from abalone shell
- Tuning machines: Grover
- neck form 3 slices of wood: linden akazu
- speaker staves 15
- speaker size: medium

## **Specification**

| Woods sound combination |   |
|-------------------------|---|
| Speaker wood            | A |
| Top wood                | A |
|                         |   |

| C 1              |              |
|------------------|--------------|
| Speaker          |              |
| Number of staves | 15           |
| Speaker size     | Medium       |
| Top              |              |
| wood             | Spruce       |
| Fretboard        |              |
| Borders          | YES - wooden |
| Fretboard scale  | 67 cm        |
| Fretboard wood   | Ebony        |
| Signs material   | Wood - maple |
| Headstock        |              |
| Tuning machines  | Grover       |