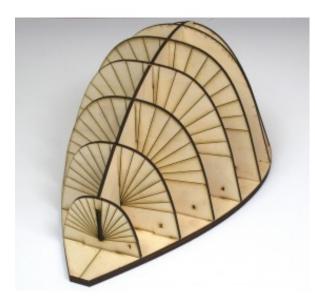

## **Description**

Mold dimensions: Length: 355mm Width: 255mm Height: 165mm

**Warning!** The dimensions above refer to the mold and not to the speaker that is going to be build on it. Obviously the speaker's dimensions will be a little bigger than the mold's depending on the wood slices that you use for the speaker.