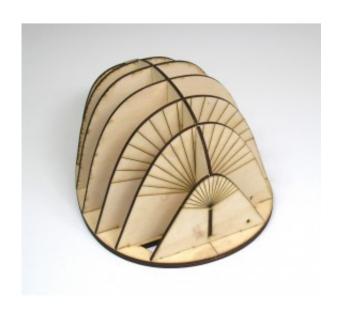

## **Description**

Mold dimensions: Length: 355mm Width: 255mm Height: 165mm

**Warning!** The dimensions above refer to the mold and not to the speaker that is going to be build on it. Obviously the speaker's dimensions will be a little bigger than the mold's depending on the wood slices that you use for the speaker.