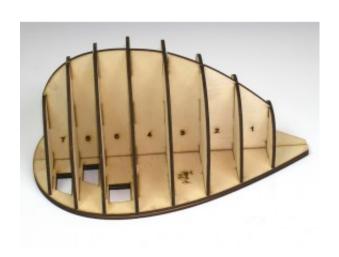

The mold is not assembled! To assemble the mold you will need titebond glue and a few pieces of wood to reinforce some areas.

The construction material is 4mm or 6mm plywood. The 6mm plywood version is more durable, has a lot more resistance to forces and it is more long last