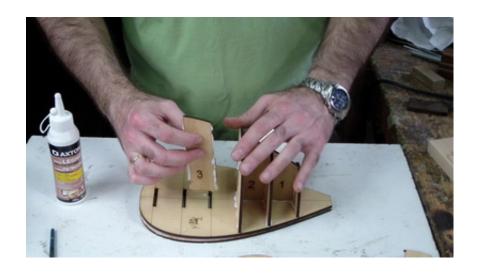

The mold is not assembled! To assemble the mold you will need titebond glue and a few pieces of wood to reinforce some areas.

The construction material is 4mm or 6mm plywood. The 6mm plywood version is more durable, has a lot more resistance to forces and it is more long last

Directions of assemble are provided into the video that follows.