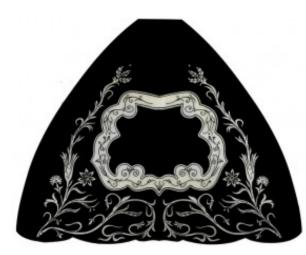

## Description

Full size pickguard made from celuloid and acrylic plastics. The price includes the head decorative inlay too. The sound hole is not included.

The inlay is delivered ready to be put into the top (filled). The material's thickness is 0.8mm

You can choose either the simple version (made from plastics) or the lux version that includes 6 pieces of shell (abalone or mother of pearl)

This particular inlay can be combined with the soundholes: 1, 2, 6, 7