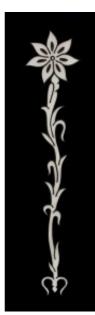

## Description

Full size pickguard made from celuloid and acrylic plastics. The price includes the head decorative inlay too. The sound hole is not included.

The inlay is delivered ready to be put into the top (filled). The material's thickness is 0.8mm

You can choose either the simple version (made from plastics) or the lux version that includes 6 pieces of shell (abalone or mother of pearl)

This particular inlay can be combined with the soundholes: 1, 2, 6, 7